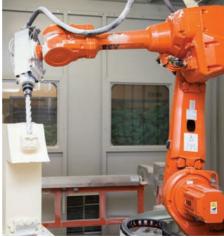

RMS is at the forefront of innovation and development in this sector, utilising the latest technology to improve quality and efficiency. Using the latest CAD CAM technology in combination with our 7 axis robot carver, we are able provide high quality bespoke seating products with the lowest lead times in the market.

## **Industry Leading Lead times**

With our manufacturing service based in the UK and our 24 hour carving operation, we are able to offer the best lead times on the market (10 working days from scan to mid-fit and 10 days to handover).