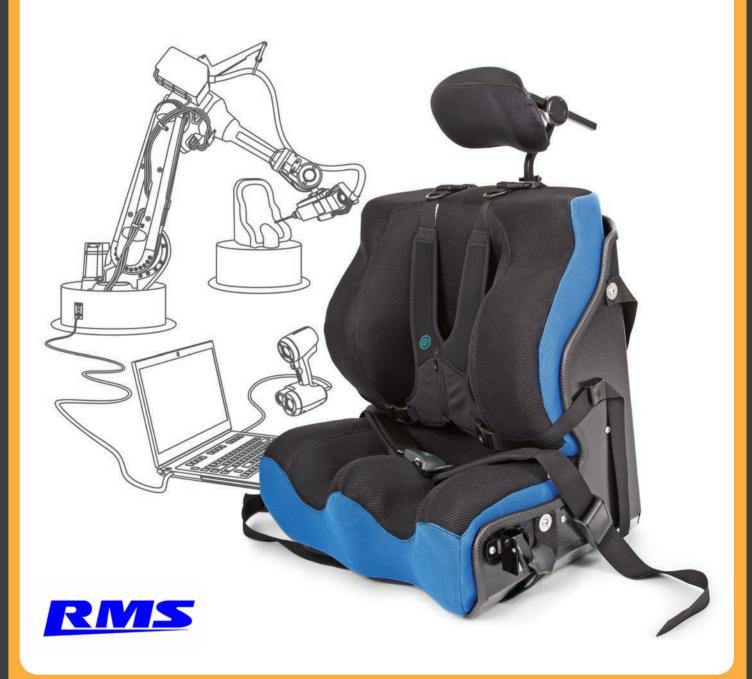

RMS is at the forefront of innovation and development in this sector, utilising the latest technology to improve quality and efficiency. Using the latest CAD CAM technology in combination with our 7 axis robot carver, we are able provide high quality bespoke seating products with the lowest lead times in the market.