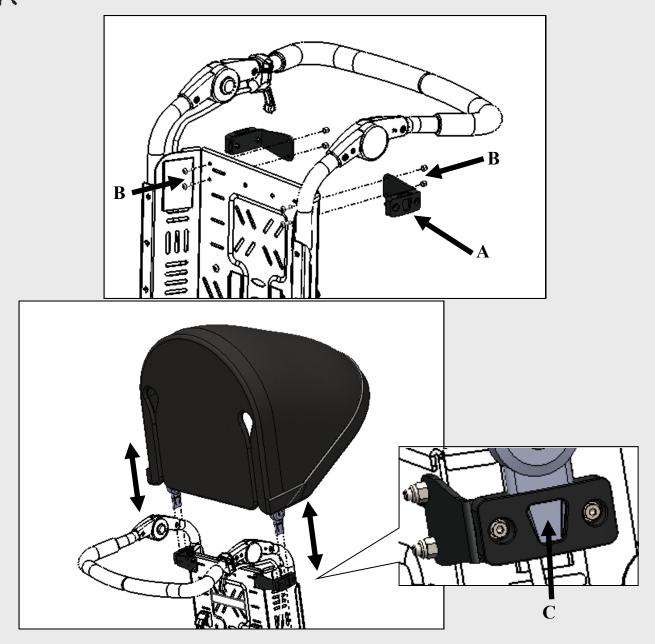

## Fitting Instructions

- Attach the mounting brackets **A** to the mounting holes at the rear of the Marley back rest using the screws and nuts **B** provided.
- Insert the canopy locating arms into the mounting brackets untill tab C clicks into place
- Check alingment and angle of the canopy is as required.
- To remove depress the centre tab **C** on the locating arm and carefully lift upwards.