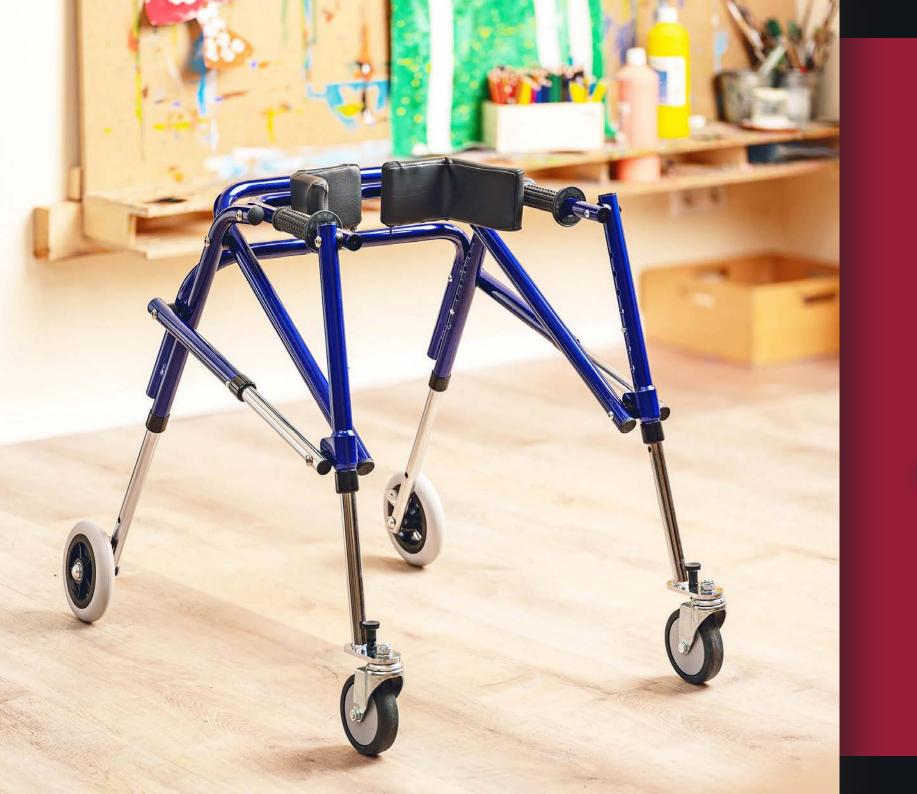

G AID** 





### REVERSE WALKING AID

#### FOR CHILDREN, TEENS AND ADULTS

For those who lack general stability when walking and standing comes the Walkstar, a simple and easy-to-use medical device that allows the user to move feely without bulky and off-putting equipment.

Available in a range of sizes and colours the Walkstar fits small children right up to those in their teenage years. Lightweight and narrow this paediatric walking aid can be used outdoors, at school, or at home with its easy folding frame for transportation.

- > Safer with reverse lock and steering lock
- > Available in five different sizes
- > Integrated handle
- > Steerable front wheels (optional accessory)
- > Vertical handles with armrests (optional accessory)
- > Friction and wheels brakes (optional accessory)



## CANDY R



SIZE ½ 8

#### ED

#### 4 1

### **SATURN BLUE**



**SIZE 2 & 3** 

### **SILVER METALLIC**



SIZE 4

### SIZING GUIDE

#### AND TECHNICAL SPECIFICATIONS

| WALKSTAR SIZE           |       | SIZE ½       | SIZE 1       | SIZE 2       | SIZE 3       | SIZE 4       |
|-------------------------|-------|--------------|--------------|--------------|--------------|--------------|
| HEIGHT                  |       | up to 114 cm | up to 122 cm | up to 137 cm | up to 155 cm | up to 155 cm |
| MAX USER WEIGHT         |       | 27 kg        | 27 kg        | 38 kg        | 59 kg        | 100 kg       |
| MIN<br>HANDLE<br>HEIGHT | RIGID | 39 cm        | 45 cm        | 53 cm        | 63 cm        | 83 cm        |
|                         | STEER | 40 cm        | 44 cm        | 50 cm