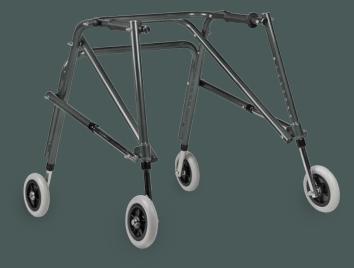

# WALKSTAR

**WALKING AID** 

### REVERSE WALKING AID

#### FOR CHILDREN, TEENS AND ADULTS

For those who lack general stability when walking and standing comes the Walkstar, a simple and easy-to-use medical device that allows the user to move feely without bulky and off-putting equipment.

Available in a range of sizes and colours the Walkstar fits small children right up to those in their teenage years. Lightweight and narrow this paediatric walking aid can be used outdoors, at school, or at home with its easy folding frame for transportation.

- > Safer with reverse lock and steering lock
- > Available in five different sizes
- > Integrated handle
- > Steerable front wheels (optional accessory)
- > Vertical handles with armrests (optional accessory)
- > Friction and wheels brakes (optional accessory)