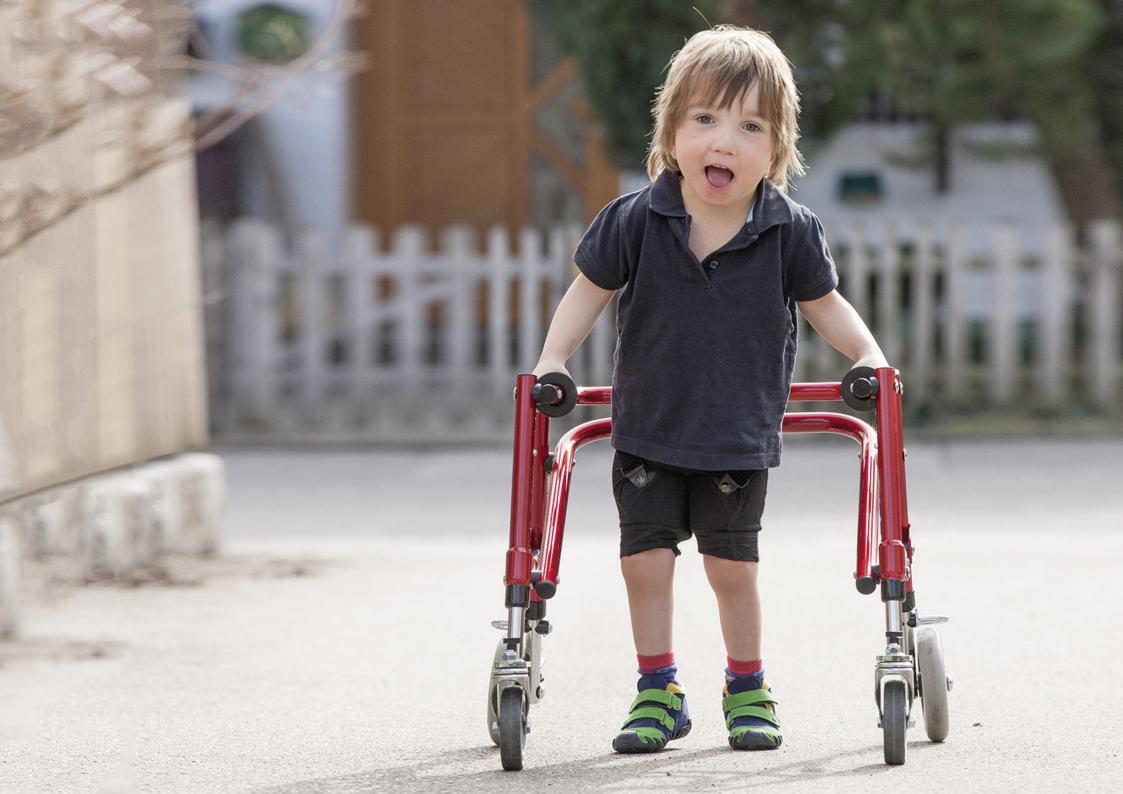

# WALKSTAR

**WALKING AID** 

### REVERSE WALKING AID

#### FOR CHILDREN, TEENS AND ADULTS

For those who lack general stability when walking and standing comes the Walkstar, a simple and easy-to-use medical device that allows the user to move feely without bulky and off-putting equipment.

Available in a range of sizes and colours the Walkstar fits small children right up to those in their teenage years. Lightweight and narrow this paediatric walking aid can be used outdoors, at school, or at home with its easy folding frame for transportation.

- > Safer with reverse lock and steering lock
- > Available in five different sizes
- > Integrated handle
- > Steerable front wheels (optional accessory)
- > Vertical handles with armrests (optional accessory)
- > Friction and wheels brakes (optional accessory)