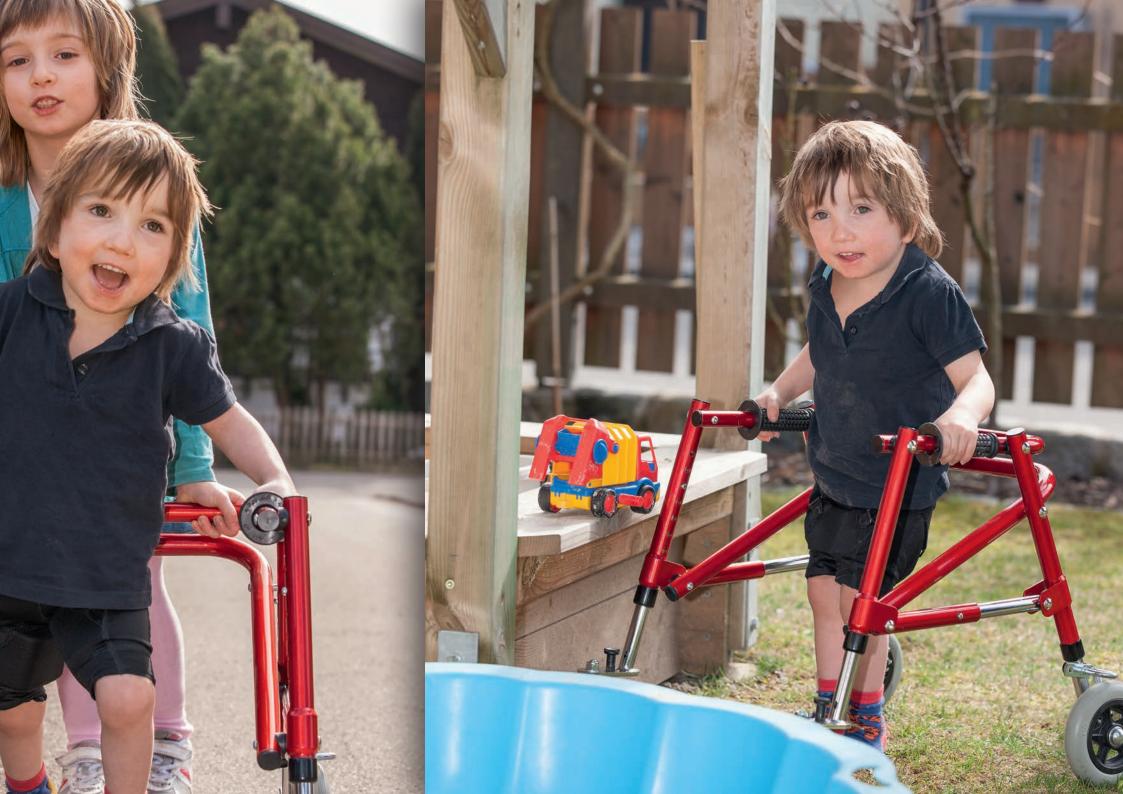

#### FOR CHILDREN, TEENS AND ADULTS

For those who lack general stability when walking and standing comes the Walkstar, a simple and easy-to-use medical device that allows the user to move feely without bulky and off-putting equipment.

Available in a range of sizes and colours the Walkstar fits small children right up to those in their teenage years. Lightweight and narrow this paediatric walking aid can be used outdoors, at school, or at home with its easy folding frame for transportation.

- > Safer with reverse lock and steering lock
- > Available in five different sizes
- > Integrated handle
- > Steerable front wheels (optional accessory)
- > Vertical handles with armrests (optional accessory)
- > Friction and wheels brakes (optional accessory)