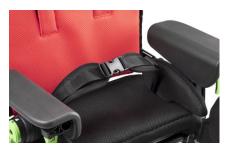

## Components

**947 Pelvic belt with variable angle** Available in three sizes.

**920 Four point pelvic belt** Available in two sizes.

**838 Trunk side supports** Adjustable in height, width and rotation. Available in three sizes.

## Components

853 slim Four point shaped harness

834R Adjustable abduction block in depth and abduction. Available in two sizes.

**834N Narrow abdduction block** Adjustable in depth along with the seat. Available in two sizes.