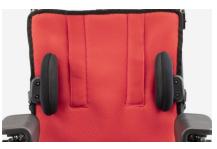

> Grillo Adaptive Seating with **component 863 external postural headrest** suitable for children who need an adjustable support in inclination and depth.

> Grillo Adaptive Seating with **component 865 padded headrest** or **component 835 shaped headrest**, depending on the need for lateral and occipital head restraint.

865 Padded headrest adjustable in height