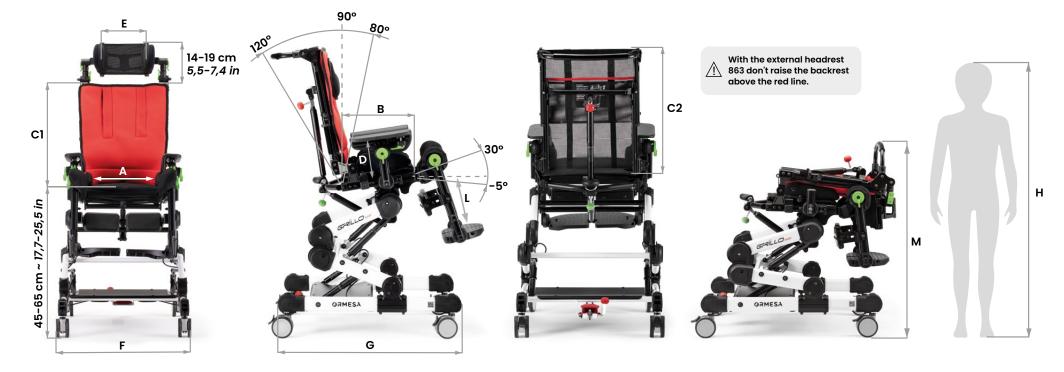

## Grillo A.Seating sizes and weight

| Α        | В                                    | Cl                                                                          | C2                                                                                                                                                       | D                                                                                                                                                                                                       | E                                                                                                                                                                                                                                                                                                                                                                                                                                                                                                                                                                                                                                                                                                                                                                                                                                                                                                                                                                                                                                                                                                                                                                                                                                                                                                                                                                                                                                                                                                                                                                                                                                                                                                                                                                                                                                                                                                                                                                                                                                                                                                      | F                                                                                                                                                                                                                                                                                                                                                                                                                                                                                                                                                                                                                                                                                                                                                                                                                                                                                                                                                                                                                                                                                                                                                                                                                                                                        | G                                                                                                                                                                                                                                                                                                                   | L                                                                                                                                                                                                                                                                                                                                                     | м                                                                                                                                                                                                                                                                                                                                          | user<br>height (H)                                                                                                                                                                                                                                                                                                                                                                     | total<br>weight                                                                                                                                                                                                                                                                                                                                                                                                                                                                                                                  | max.<br>Ioad                                                                                                                                                                                                                                                                                                                                                                                                                                                                                                                                                                              |
|----------|--------------------------------------|-----------------------------------------------------------------------------|----------------------------------------------------------------------------------------------------------------------------------------------------------|---------------------------------------------------------------------------------------------------------------------------------------------------------------------------------------------------------|--------------------------------------------------------------------------------------------------------------------------------------------------------------------------------------------------------------------------------------------------------------------------------------------------------------------------------------------------------------------------------------------------------------------------------------------------------------------------------------------------------------------------------------------------------------------------------------------------------------------------------------------------------------------------------------------------------------------------------------------------------------------------------------------------------------------------------------------------------------------------------------------------------------------------------------------------------------------------------------------------------------------------------------------------------------------------------------------------------------------------------------------------------------------------------------------------------------------------------------------------------------------------------------------------------------------------------------------------------------------------------------------------------------------------------------------------------------------------------------------------------------------------------------------------------------------------------------------------------------------------------------------------------------------------------------------------------------------------------------------------------------------------------------------------------------------------------------------------------------------------------------------------------------------------------------------------------------------------------------------------------------------------------------------------------------------------------------------------------|--------------------------------------------------------------------------------------------------------------------------------------------------------------------------------------------------------------------------------------------------------------------------------------------------------------------------------------------------------------------------------------------------------------------------------------------------------------------------------------------------------------------------------------------------------------------------------------------------------------------------------------------------------------------------------------------------------------------------------------------------------------------------------------------------------------------------------------------------------------------------------------------------------------------------------------------------------------------------------------------------------------------------------------------------------------------------------------------------------------------------------------------------------------------------------------------------------------------------------------------------------------------------|---------------------------------------------------------------------------------------------------------------------------------------------------------------------------------------------------------------------------------------------------------------------------------------------------------------------|-------------------------------------------------------------------------------------------------------------------------------------------------------------------------------------------------------------------------------------------------------------------------------------------------------------------------------------------------------|--------------------------------------------------------------------------------------------------------------------------------------------------------------------------------------------------------------------------------------------------------------------------------------------------------------------------------------------|----------------------------------------------------------------------------------------------------------------------------------------------------------------------------------------------------------------------------------------------------------------------------------------------------------------------------------------------------------------------------------------|----------------------------------------------------------------------------------------------------------------------------------------------------------------------------------------------------------------------------------------------------------------------------------------------------------------------------------------------------------------------------------------------------------------------------------------------------------------------------------------------------------------------------------|-------------------------------------------------------------------------------------------------------------------------------------------------------------------------------------------------------------------------------------------------------------------------------------------------------------------------------------------------------------------------------------------------------------------------------------------------------------------------------------------------------------------------------------------------------------------------------------------|
| 26 cm    | 16-26 cm                             | 30-41 cm                                                                    | 30-50 cm                                                                                                                                                 | 12-15 cm                                                                                                                                                                                                | 15 cm                                                                                                                                                                                                                                                                                                                                                                                                                                                                                                                                                                                                                                                                                                                                                                                                                                                                                                                                                                                                                                                                                                                                                                                                                                                                                                                                                                                                                                                                                                                                                                                                                                                                                                                                                                                                                                                                                                                                                                                                                                                                                                  | 49 cm                                                                                                                                                                                                                                                                                                                                                                                                                                                                                                                                                                                                                                                                                                                                                                                                                                                                                                                                                                                                                                                                                                                                                                                                                                                                    | 59 cm                                                                                                                                                                                                                                                                                                               | 15-25 cm                                                                                                                                                                                                                                                                                                                                              | 68 cm                                                                                                                                                                                                                                                                                                                                      | 75-105 cm                                                                                                                                                                                                                                                                                                                                                                              | 20,4kg                                                                                                                                                                                                                                                                                                                                                                                                                                                                                                                           | 25 kg                                                                                                                                                                                                                                                                                                                                                                                                                                                                                                                                                                                     |
| -10,2 in | 6,2-10,2 in                          | 11,8-16,1 in                                                                | 11,8-19,6 in                                                                                                                                             | 4,7-5,9 in                                                                                                                                                                                              | 5,9 in                                                                                                                                                                                                                                                                                                                                                                                                                                                                                                                                                                                                                                                                                                                                                                                                                                                                                                                                                                                                                                                                                                                                                                                                                                                                                                                                                                                                                                                                                                                                                                                                                                                                                                                                                                                                                                                                                                                                                                                                                                                                                                 | 19,2 in                                                                                                                                                                                                                                                                                                                                                                                                                                                                                                                                                                                                                                                                                                                                                                                                                                                                                                                                                                                                                                                                                                                                                                                                                                                                  | 23,2 in                                                                                                                                                                                                                                                                                                             | 5,9-9,8 in                                                                                                                                                                                                                                                                                                                                            | 26,7 in                                                                                                                                                                                                                                                                                                                                    | 29,5-41,3 in                                                                                                                                                                                                                                                                                                                                                                           | 44,9 lb                                                                                                                                                                                                                                                                                                                                                                                                                                                                                                                          | 55,1 lb                                                                                                                                                                                                                                                                                                                                                                                                                                                                                                                                                                                   |
| 30 cm    | 20-30 cm                             | 35-47 cm                                                                    | 35-60 cm                                                                                                                                                 | 15-20 cm                                                                                                                                                                                                | 17 cm                                                                                                                                                                                                                                                                                                                                                                                                                                                                                                                                                                                                                                                                                                                                                                                                                                                                                                                                                                                                                                                                                                                                                                                                                                                                                                                                                                                                                                                                                                                                                                                                                                                                                                                                                                                                                                                                                                                                                                                                                                                                                                  | 53 cm                                                                                                                                                                                                                                                                                                                                                                                                                                                                                                                                                                                                                                                                                                                                                                                                                                                                                                                                                                                                                                                                                                                                                                                                                                                                    | 65 cm                                                                                                                                                                                                                                                                                                               | 20-31 cm                                                                                                                                                                                                                                                                                                                                              | 68 cm                                                                                                                                                                                                                                                                                                                                      | 90-120 cm                                                                                                                                                                                                                                                                                                                                                                              | 22,6 kg                                                                                                                                                                                                                                                                                                                                                                                                                                                                                                                          | 35 kg                                                                                                                                                                                                                                                                                                                                                                                                                                                                                                                                                                                     |
| -11,8 in | 7,8-11,8 in                          | 13,7-18,5 in                                                                | 13,7-23,6 in                                                                                                                                             | 5,9-7,8 in                                                                                                                                                                                              | 6,6 in                                                                                                                                                                                                                                                                                                                                                                                                                                                                                                                                                                                                                                                                                                                                                                                                                                                                                                                                                                                                                                                                                                                                                                                                                                                                                                                                                                                                                                                                                                                                                                                                                                                                                                                                                                                                                                                                                                                                                                                                                                                                                                 | 20,8 in                                                                                                                                                                                                                                                                                                                                                                                                                                                                                                                                                                                                                                                                                                                                                                                                                                                                                                                                                                                                                                                                                                                                                                                                                                                                  | 25,5 in                                                                                                                                                                                                                                                                                                             | 7,8-12,2 in                                                                                                                                                                                                                                                                                                                                           | 26,7 in                                                                                                                                                                                                                                                                                                                                    | 35,4-47,2 in                                                                                                                                                                                                                                                                                                                                                                           | 49,8 lb                                                                                                                                                                                                                                                                                                                                                                                                                                                                                                                          | 77,1 lb                                                                                                                                                                                                                                                                                                                                                                                                                                                                                                                                                                                   |
| 35 cm    | 28-43 cm                             | 40-55 cm                                                                    | 40-70 cm                                                                                                                                                 | 16-20 cm                                                                                                                                                                                                | 20 cm                                                                                                                                                                                                                                                                                                                                                                                                                                                                                                                                                                                                                                                                                                                                                                                                                                                                                                                                                                                                                                                                                                                                                                                                                                                                                                                                                                                                                                                                                                                                                                                                                                                                                                                                                                                                                                                                                                                                                                                                                                                                                                  | 58 cm                                                                                                                                                                                                                                                                                                                                                                                                                                                                                                                                                                                                                                                                                                                                                                                                                                                                                                                                                                                                                                                                                                                                                                                                                                                                    | 74 cm                                                                                                                                                                                                                                                                                                               | 25-40 cm                                                                                                                                                                                                                                                                                                                                              | 70 cm                                                                                                                                                                                                                                                                                                                                      | 110-145 cm                                                                                                                                                                                                                                                                                                                                                                             | 24,3 kg                                                                                                                                                                                                                                                                                                                                                                                                                                                                                                                          | 45 kg                                                                                                                                                                                                                                                                                                                                                                                                                                                                                                                                                                                     |
| -13,7 in | 11-16,9 in                           | 15,7-21,6 in                                                                | 15,7-27,5 in                                                                                                                                             | 6,2-7,8 in                                                                                                                                                                                              | 7,8 in                                                                                                                                                                                                                                                                                                                                                                                                                                                                                                                                                                                                                                                                                                                                                                                                                                                                                                                                                                                                                                                                                                                                                                                                                                                                                                                                                                                                                                                                                                                                                                                                                                                                                                                                                                                                                                                                                                                                                                                                                                                                                                 | 22,8 in                                                                                                                                                                                                                                                                                                                                                                                                                                                                                                                                                                                                                                                                                                                                                                                                                                                                                                                                                                                                                                                                                                                                                                                                                                                                  | 29,1 in                                                                                                                                                                                                                                                                                                             | 9,8-15,7 in                                                                                                                                                                                                                                                                                                                                           | 27,5 in                                                                                                                                                                                                                                                                                                                                    | 43,3-57 in                                                                                                                                                                                                                                                                                                                                                                             | 53,5 lb                                                                                                                                                                                                                                                                                                                                                                                                                                                                                                                          | 99,2 lb                                                                                                                                                                                                                                                                                                                                                                                                                                                                                                                                                                                   |
| -1       | 10,2 in<br>30 cm<br>11,8 in<br>35 cm | 10,2 in 6,2-10,2 in   80 cm 20-30 cm   11,8 in 7,8-11,8 in   35 cm 28-43 cm | Image: 16 cm 16-26 cm 30-41 cm   10,2 in 6,2-10,2 in 11,8-16,1 in   30 cm 20-30 cm 35-47 cm   11,8 in 7,8-11,8 in 13,7-18,5 in   35 cm 28-43 cm 40-55 cm | Image: 16-26 cm 30-41 cm 30-50 cm   10,2 in 6,2-10,2 in 11,8-16,1 in 11,8-19,6 in   30 cm 20-30 cm 35-47 cm 35-60 cm   11,8 in 7,8-11,8 in 13,7-18,5 in 13,7-23,6 in   35 cm 28-43 cm 40-55 cm 40-70 cm | Image: Non-Strain of the strain of | Image: Note of the system Im | 16-26 cm 30-41 cm 30-50 cm 12-15 cm 15 cm 49 cm   10,2 in 6,2-10,2 in 11,8-16,1 in 11,8-19,6 in 4,7-5,9 in 5,9 in 19,2 in   30 cm 20-30 cm 35-47 cm 35-60 cm 15-20 cm 17 cm 53 cm   11,8 in 7,8-11,8 in 13,7-18,5 in 13,7-23,6 in 5,9-7,8 in 6,6 in 20,8 in   35 cm 28-43 cm 40-55 cm 40-70 cm 16-20 cm 20 cm 58 cm | 16-26 cm 30-41 cm 30-50 cm 12-15 cm 15 cm 49 cm 59 cm   10,2 in 6,2-10,2 in 11,8-16,1 in 11,8-19,6 in 4,7-5,9 in 5,9 in 19,2 in 23,2 in   30 cm 20-30 cm 35-47 cm 35-60 cm 15-20 cm 17 cm 53 cm 65 cm   11,8 in 7,8-11,8 in 13,7-18,5 in 13,7-23,6 in 5,9-7,8 in 6,6 in 20,8 in 25,5 in   35 cm 28-43 cm 40-55 cm 40-70 cm 16-20 cm 20 cm 58 cm 74 cm | 161626303030501215154959151523,2 in151525,9 in19,2 in591523,2 in5,9 -9,8 in10,2 in6,210,2 in11,811,811,819,6 in4,75,9 in15,9 in19,2 in23,2 in5,99,8 in30 cm20-30 cm35-47 cm35-60 cm15-20 cm17 cm53 cm65 cm20-31 cm11,8 in7,813,713,713,723,6 in5,97,8 in6,6 in20,8 in25,5 in7,812,2 in35 cm28-43 cm4055 cm4070 cm1620 cm58 cm74 cm25-40 cm | 16 cm16-26 cm30-41 cm30-50 cm12-15 cm15 cm49 cm59 cm15-25 cm68 cm10,2 in6,2-10,2 in11,8-16,1 in11,8-19,6 in4,7-5,9 in5,9 in19,2 in23,2 in5,9-9,8 in26,7 in30 cm20-30 cm35-47 cm35-60 cm15-20 cm17 cm53 cm65 cm20-31 cm68 cm11,8 in7,8-11,8 in13,7-18,5 in13,7-23,6 in5,9-7,8 in6,6 in20,8 in25,5 in7,8-12,2 in26,7 in35 cm28-43 cm40-55 cm40-70 cm16-20 cm20 cm58 cm74 cm25-40 cm70 cm | neight (H) neight (H)   16 cm 16-26 cm 30-41 cm 30-50 cm 12-15 cm 15 cm 49 cm 59 cm 15-25 cm 68 cm 75-105 cm   10,2 in 6,2-10,2 in 11,8-16,1 in 11,8-19,6 in 4,7-5,9 in 5,9 in 19,2 in 23,2 in 5,9-9,8 in 26,7 in 29,5-41,3 in   30 cm 20-30 cm 35-47 cm 35-60 cm 15-20 cm 17 cm 53 cm 65 cm 20-31 cm 68 cm 90-120 cm   11,8 in 7,8-11,8 in 13,7-18,5 in 13,7-23,6 in 5,9-7,8 in 6,6 in 20,8 in 25,5 in 7,8-12,2 in 26,7 in 35,4-47,2 in   35 cm 28-43 cm 40-55 cm 40-70 cm 16-20 cm 20 cm 58 cm 74 cm 25-40 cm 70 cm 110-145 cm | A B C1 C2 D E P G L M height (H) weight   66 cm 16-26 cm 30-41 cm 30-50 cm 12-15 cm 15 cm 49 cm 59 cm 15-25 cm 68 cm 75-105 cm 20,4kg   10,2 in 6,2-10,2 in 11,8-16,1 in 11,8-19,6 in 4,7-5,9 in 5,9 in 19,2 in 23,2 in 5,9-9,8 in 26,7 in 29,5-41,3 in 44,9 lb   30 cm 20-30 cm 35-47 cm 35-60 cm 15-20 cm 17 cm 53 cm 65 cm 20-31 cm 68 cm 90-120 cm 22,6 kg   11,8 in 7,8-11,8 in 13,7-18,5 in 13,7-23,6 in 5,9-7,8 in 6,6 in 20,8 in 25,5 in 7,8-12,2 in 26,7 in 35,4-47,2 in 49,8 lb   35 cm 28-43 cm 40-55 cm 40-70 cm 16-20 cm 20 cm 58 cm 74 cm 25-40 cm 70 cm 110-145 cm 24,3 kg |