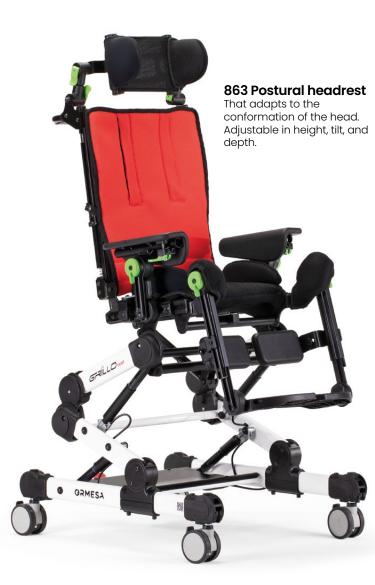

> Grillo Adaptive Seating with **component 863 external postural headrest** suitable for children who need an adjustable support in inclination and depth.

> Grillo Adaptive Seating with **component 865 padded headrest** or **component 835 shaped headrest**, depending on the need for lateral and occipital head restraint.