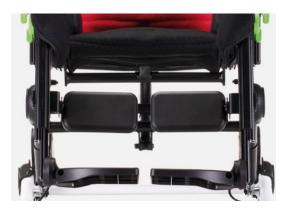

#### Seat

Ergonomic and tilting with gas spring for greater comfort. Adjustable in depth by sliding, without any risk of losing the screw, and in width by multi-adjustable padded pelvic side supports.

#### Multi-adjustable pelvic side supports

For greater containment. Adjustable in rotation, width and depth.

#### Legrest

Adjustable in height and tilt, in depth along with the seat with physiological fulcrum, to make the adjustement comfortable.

#### **Calf rests**

Soft and adjustable in height and depth.