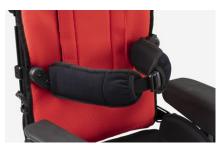

## Components

**947 Pelvic belt with variable angle** Available in three sizes.

**920 Four point pelvic belt** Available in two sizes.

**838 Trunk side supports** Adjustable in height, width and rotation. Available in three sizes.

Covered by breathable padding fabric, removable for washing.

868 Wrappable and flexible trunk supports Adjustable in height, width and rotation. Available in two sizes.

961 Elbow side supports

**853 Vest harness with zipper** Available in two sizes.