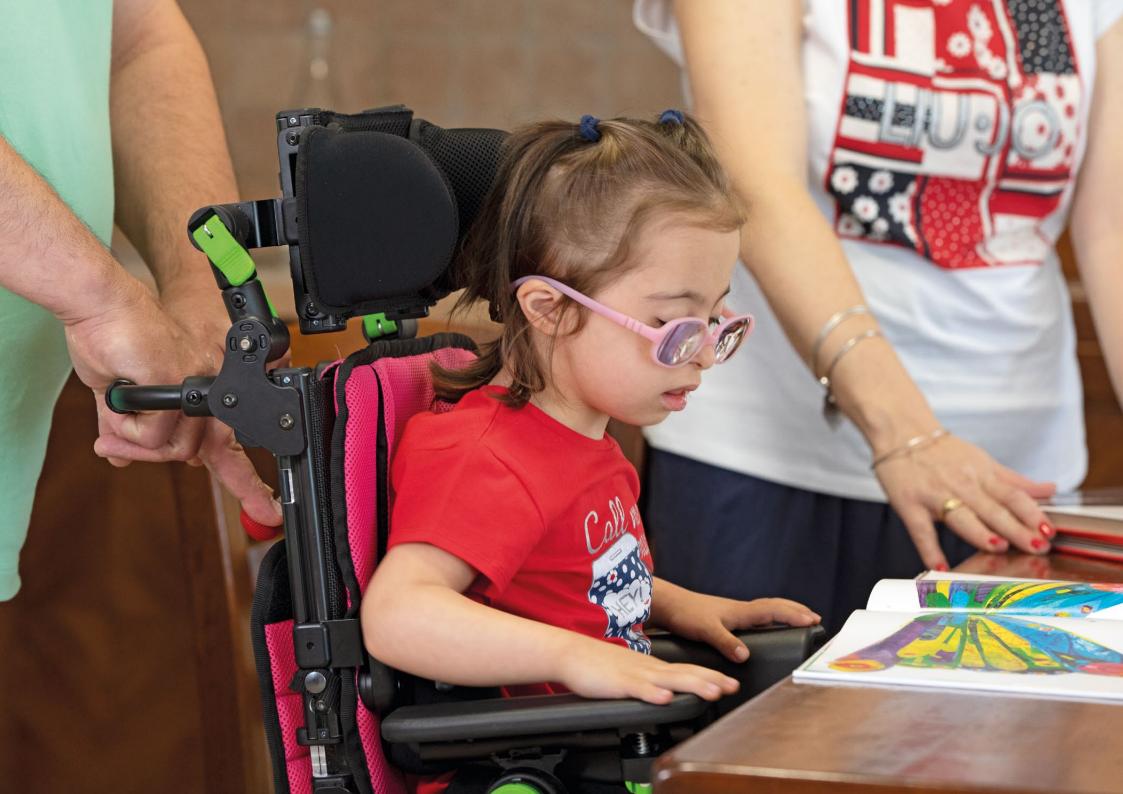

## More than just a high chair.

**Grillo Adaptive Seating** by Ormesa is a **compact** high chair with adjustable configuration for children and teens, ideal to be used in many contexts, such as **carrying out daily activities** at school and home.

# Three configurations to meet every need

**Grillo Adaptive Seating** by Ormesa is an assistive device **designed to meet the needs of care givers and children**: parents know that the high chair becomes a fundamental tool in the development of the child, for the performance of any activity; the child implements the ability to see the surrounding world with a new perspective, to feel more involved in everyday activities and to communicate with others in a whole new way. Three different configurations are created to meet every need:

> Grillo Adaptive Seating with **component 863 external postural headrest** suitable for children who need an adjustable support in inclination and depth.

> Grillo Adaptive Seating with **component 865 padded headrest** or **component 835 shaped headrest**, depending on the need for lateral and occipital head restraint.