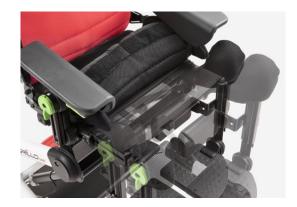

### High performance Leading edge double cover

Grillo Adaptive Seating has a very **breathable**, **comfortable**, **durable**, **easy to wash** and **quick to dry** fabric, composed by:

> Load-bearing upholstery, not removable: the essential design texture allows excellent breathability that reduces sweating and bacteria formation. The composition of the fabric allows easy sanitation and washing with quick drying times. The texture maintains the performance even at high loads and it has selfsupporting effect. It is fire retardant according to reaction to fire Class 1 (non-flammable combustible materials) according to the MD of 26th June 1984 and subsequent amendments and additions.

> Removable cover is made by very breathable and high quality material both internally and externally. The inner padding has a highly innovative leading edge structure, that is three-dimensional, lightweight, providing extremely high air circulation, optimal weight distribution and excellent comfort. The external fabric is highly resistant to abrasion too. Fire retardant according to EN 1021-1:2014 and EN 1021-2:2014 standards.

Load bearing upholstery

Removable padded cover