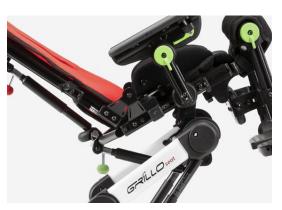

#### The versatility you need

Grillo Adaptive Seating has an **aluminum folding frame**, painted with non-toxic epoxy powders.

The four swivel wheels, **all with brakes**, allow the assistive device to be moved from room to other even with the child seated.

The **patented gas-spring-operated height adjustment system** allows to change the height of the chair with the child seated: ideal for getting him or her to access to different table tops and work surfaces with ease and comfort, and to bring him or her closer to the floor for easy descent.

The safety system avoids the inadvertent activation.

Thanks to its **smart design, it adapts to its surroundings**, allowing the child to participate in daily activities and interact with family and other children.