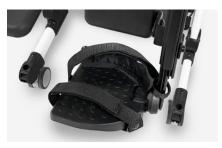

#### **Calf rests**

Soft and adjustable in height and depth.

#### **Footrests**

Tilting and adjustable in flexion-extension.