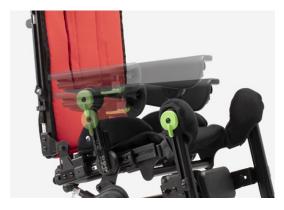

> Grillo Adaptive Seating with **component 863 external postural headrest** suitable for children who need an adjustable support in inclination and depth.

> Grillo Adaptive Seating with **component 865 padded headrest** or **component 835 shaped headrest**, depending on the need for lateral and occipital head restraint.

865 Padded headrest adjustable in height