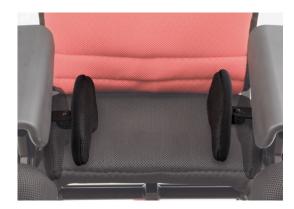

work surfaces with ease and comfort, and to bring him or her closer to the floor for easy descent.

The safety system avoids the inadvertent activation.

Thanks to its **smart design, it adapts to its surroundings**, allowing the child to participate in daily activities and interact with family and other children.



### Technical features and adjustments





#### **Backrest**

Reclines with gas spring easily and securely with physiological fulcrum, to make the adjustement comfortable. Adjustment in height by sliding, without any risk of losing the screw. Foldable for transportation.





#### Seat

Ergonomic and tilting with gas spring for greater comfort. Adjustable in depth by sliding, without any risk of losing the screw, and in width by multi-adjustable padded pelvic side supports.





#### Multi-adjustable pelvic side supports

For greater containment. Adjustable in rotation, width and depth.





#### Armrests

Soft and adjustable in height and inclination.

#### Legrest

Adjustable in height and tilt, in depth along with the seat with physiological fulcrum, to make the adjustement comfortable.





#### **Calf rests**

Soft and adjustable in height and depth.

#### **Footrests**

Tilting and adjustable in flexion-extension.



## Components



**947 Pelvic belt with variable angle** Available in three sizes.



**920 Four point pelvic belt** Available in two sizes.



**838 Trunk side supports** Adjustable in height, width and rotation. Available in three sizes.

Covered by breathable padding fabric, removable for washing.



868 Wrappable and flexible trunk suppo