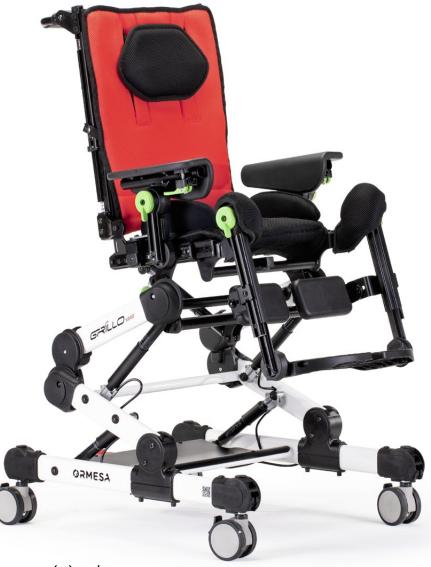

The **international height adjustment patented system** typical of the "GRILLO product family" allows for a **compact, space-saving base** while offering a wide range of height adjustments.

Grillo Adaptive Seating has a extremely breathable, durable, easily washable and fire retardant load-bearing upholstery.

With a **wide range of available components**, it easily adapts to any need. Available in **three sizes**.

GRILLO ADAPTIVE SEATING IS A MEDICAL DEVICE COMPLYING WITH THE SAFETY REQUIREMENTS DEFINED BY REGULATION (EU) 2017/745

#### The versatility you need

Grillo Adaptive Seating has an **aluminum folding frame**, painted with non-toxic epoxy powders.

The four swivel wheels, **all with brakes**, allow the assistive device to be moved from room to other even with the child seated.