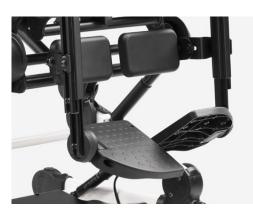

#### Legrest

Adjustable in height and tilt, in depth along with the seat with physiological fulcrum, to make the adjustement comfortable.

#### **Calf rests**

Soft and adjustable in height and depth.

#### **Footrests**

Tilting and adjustable in flexion-extension.