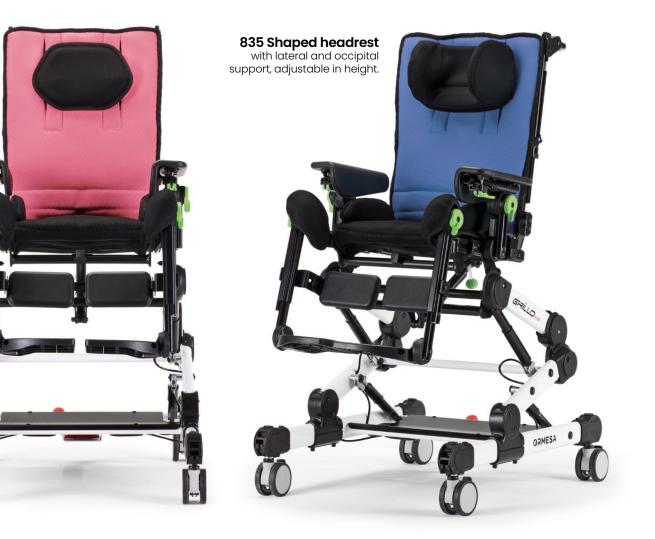

# Three configurations to meet every need

**Grillo Adaptive Seating** by Ormesa is an assistive device **designed to meet the needs of care givers and children**: parents know that the high chair becomes a fundamental tool in the development of the child, for the performance of any activity; the child implements the ability to see the surrounding world with a new perspective, to feel more involved in everyday activities and to communicate with others in a whole new way. Three different configurations are created to meet every need:

> Grillo Adaptive Seating with **component 863 external postural headrest** suitable for children who need an adjustable support in inclination and depth.

> Grillo Adaptive Seating with **component 865 padded headrest** or **component 835 shaped headrest**, depending on the need for lateral and occipital head restraint.

The removable cover is made with **highly innovative padding**: the material allows an **optimal weight distribution**, very **high breathability**, and has an **excellent comfort**. Available in **three colors**: **red**, **pink**, and **blue**.