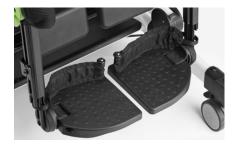

#### **Footrests**

Tilting and adjustable in flexion-extension.

824 Tray with wrap-around recess Adjustable in depth, height and tilt with

armrests.

It is made of resistant and hygiene material, no edge design, it does not retain any residue of food.

960 Heel rests

962 Footrests + Heelrests