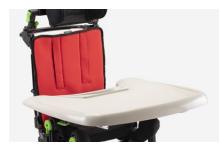

824 Tray with wrap-around recess Adjustable in depth, height and tilt with

armrests.

It is made of resistant and hygiene material, no edge design, it does not retain any residue of food.

960 Heel rests

962 Footrests + Heelrests