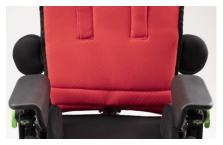

The removable cover is made with **highly innovative padding**: the material allows an **optimal weight distribution**, very **high breathability**, and has an **excellent comfort**. Available in **three colors**: **red**, **pink**, and **blue**.

> Removable cover is made by very breathable and high quality material both internally and externally. The inner padding has a highly innovative leading edge structure, that is three-dimensional, lightweight, providing extremely high air circulation, optimal weight distribution and excellent comfort. The external fabric is highly resistant to abrasion too. Fire retardant according to EN 1021-1:2014 and EN 1021-2:2014 standards.