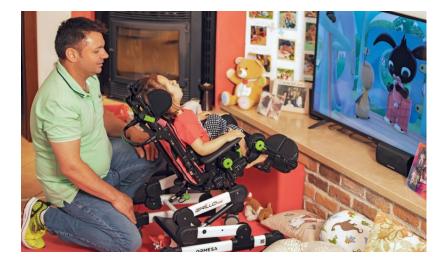

The safety system avoids the inadvertent activation.

Thanks to its **smart design, it adapts to its surroundings**, allowing the child to participate in daily activities and interact with family and other children.