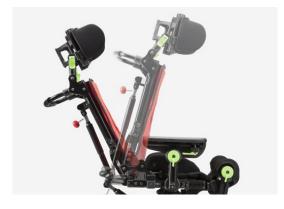

> Grillo Adaptive Seating with **component 863 external postural headrest** suitable for children who need an adjustable support in inclination and depth.

> Grillo Adaptive Seating with **component 865 padded headrest** or **component 835 shaped headrest**, depending on the need for lateral and occipital head restraint.

865 Padded headrest adjustable in height