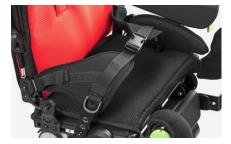

## Components

**947 Pelvic belt with variable angle** Available in three sizes.

**920 Four point pelvic belt** Available in two sizes.

**838 Trunk side supports** Adjustable in height, width and rotation. Available in three sizes.

## Components

853 slim Four point shaped harness

834R Adjustable abduction block in depth and abduction. Available in two sizes.

**834N Narrow abdduction block** Adjustable in depth along with the seat. Available in two sizes.