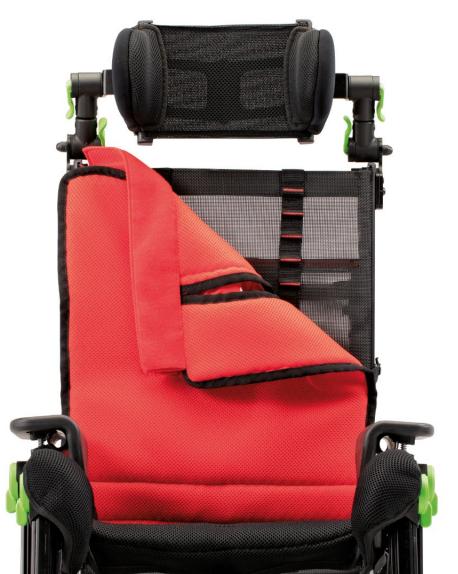

> Grillo Adaptive Seating with **component 863 external postural headrest** suitable for children who need an adjustable support in inclination and depth.

> Grillo Adaptive Seating with **component 865 padded headrest** or **component 835 shaped headrest**, depending on the need for lateral and occipital head restraint.

865 Padded headrest adjustable in height