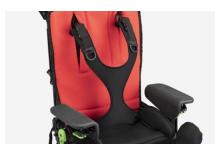

## Components

**947 Pelvic belt with variable angle** Available in three sizes.

**920 Four point pelvic belt** Available in two sizes.

**838 Trunk side supports** Adjustable in height, width and rotation. Available in three sizes.

Covered by breathable padding fabric, removable for washing.

868 Wrappable and flexible trunk supports Adjustable in height, width and rotation. Available in two sizes.

961 Elbow side supports

**853 Vest harness with zipper** Available in two sizes.

## Components

853 slim Four point shaped harness

834R Adjustable abduction block in depth and abduction. Available in two sizes.

**834N Narrow abdduction block** Adjustable in depth along with the seat. Available in two sizes.