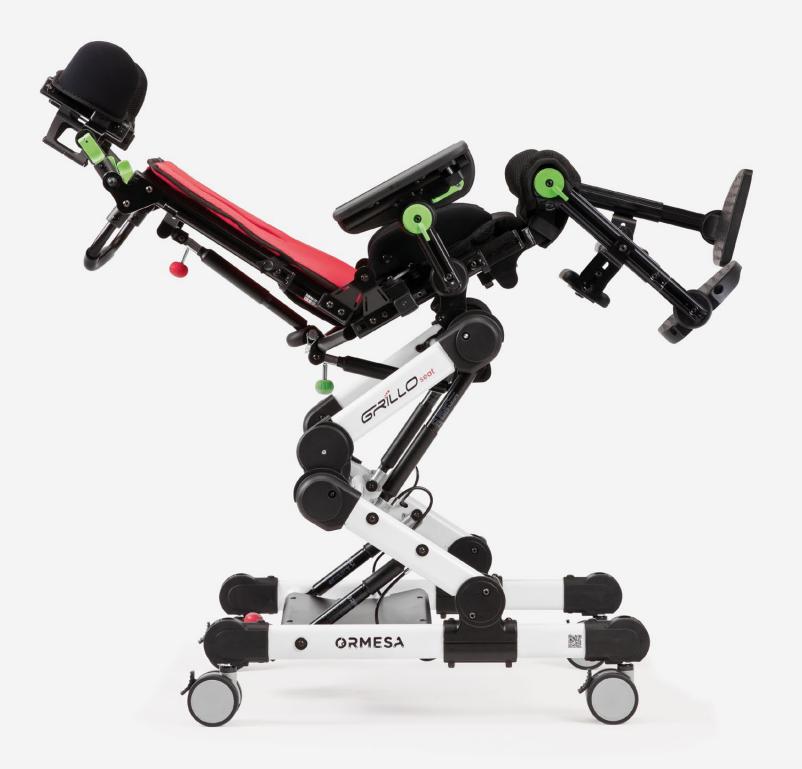

## More than just a high chair.

**Grillo Adaptive Seating** by Ormesa is a **compact** high chair with adjustable configuration for children and teens, ideal to be used in many contexts, such as **carrying out daily activities** at school and home.

# Three configurations to meet every need

**Grillo Adaptive Seating** by Ormesa is an assistive device **designed to meet the needs of care givers and children**: parents know that the high chair becomes a fundamental tool in the development of the child, for the performance of any activity; the child implements the ability to see the surrounding world with a new perspective, to feel more involved in everyday activities and to communicate with others in a whole new way. Three different configurations are created to meet every need:

#### The versatility you need

Grillo Adaptive Seating has an **aluminum folding frame**, painted with non-toxic epoxy powders.

The four swivel wheels, **all with brakes**, allow the assistive device to be moved from room to other even with the child seated.

The **patented gas-spring-operated height adjustment system** allows to change the height of the chair with the child seated: ideal for getting him or her to access to different table tops and work surfaces with ease and comfort, and to bring him or her closer to the floor for easy descent.

#### **Backrest**

Reclines with gas spring easily and securely with physiological fulcrum, to make the adjustement comfortable. Adjustment in height by sliding, without any risk of losing the screw. Foldable for transportation.

#### Seat

Ergonomic and tilting with gas spring for greater comfort. Adjustable in depth by sliding, without any risk of losing the screw, and in width by multi-adjustable padded pelvic side supports.

#### Armrests

Soft and adjustable in height and inclination.

#### Legrest

Adjustable in height and tilt, in depth along with the seat with physiological fulcrum, to make the adjustement comfortable.