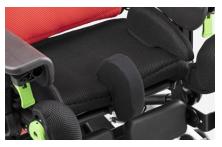

#### Multi-adjustable pelvic side supports

For greater containment. Adjustable in rotation, width and depth.

#### Armrests

Soft and adjustable in height and inclination.