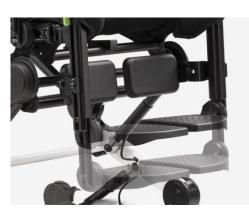

#### Legrest

Adjustable in height and tilt, in depth along with the seat with physiological fulcrum, to make the adjustement comfortable.

#### **Calf rests**

Soft and adjustable in height and depth.

#### **Footrests**

Tilting and adjustable in flexion-extension.