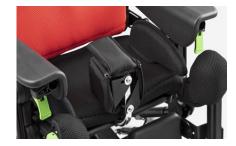

824 Tray with wrap-around recess Adjustable in depth, height and tilt with

armrests.

It is made of resistant and hygiene material, no edge design, it does not retain any residue of food.

960 Heel rests

962 Footrests + Heelrests