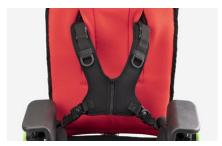

## Components

**947 Pelvic belt with variable angle** Available in three sizes.

**920 Four point pelvic belt** Available in two sizes.

**838 Trunk side supports** Adjustable in height, width and rotation. Available in three sizes.

Covered by breathable padding fabric, removable for washing.

868 Wrappable and flexible trunk supports Adjustable in height, width and rotation. Available in two sizes.

961 Elbow side supports

**853 Vest harness with zipper** Available in two sizes.