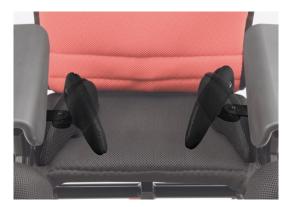

rk surfaces with ease and comfort, and to bring him or her closer to the floor for easy descent.

The safety system avoids the inadvertent activation.

Thanks to its **smart design, it adapts to its surroundings**, allowing the child to participate in daily activities and interact with family and other children.



### Technical features and adjustments





#### **Backrest**

Reclines with gas spring easily and securely with physiological fulcrum, to make the adjustement comfortable. Adjustment in height by sliding, without any risk of losing the screw. Foldable for transportation.





#### Seat

Ergonomic and tilting with gas spring for greater comfort. Adjustable in depth by sliding, without any risk of losing the screw, and in width by multi-adjustable padded pelvic side supports.





#### Multi-adjustable pelvic side supports

For greater containment. Adjustable in rotation, width and depth.





#### Armrests

Soft and adjustable in height and inclination.

#### Legrest

Adjustable in height and tilt, in depth along with the seat with physiological fulcrum, to make the adjustement comfortable.





#### **Calf rests**

Soft and adjustable in height and depth.

#### **Footrests**

Tilting and adjustable in flexion-extension.



## Components



**947 Pelvic belt with variable angle** Available in three sizes.



**920 Four point pelvic belt** Available in two sizes.



**838 Trunk side supports** Adjustable in height, width and rotation. Available in three sizes.

Covered by breathable padding fabric, removable for washing.



868 Wrappable and flexible trunk support