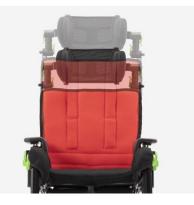

#### **Backrest**

Reclines with gas spring easily and securely with physiological fulcrum, to make the adjustement comfortable. Adjustment in height by sliding, without any risk of losing the screw. Foldable for transportation.