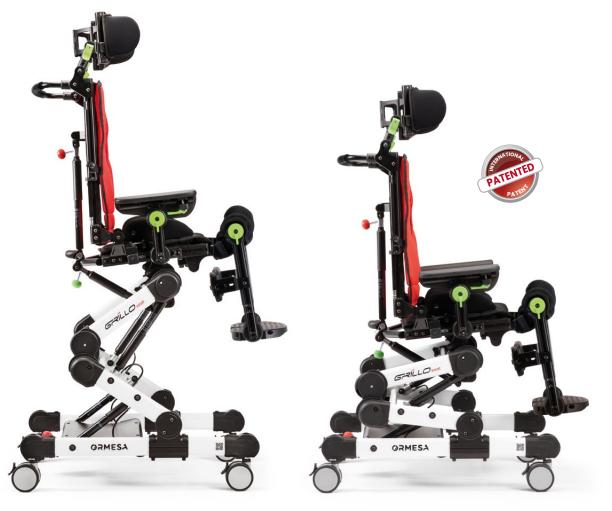

The **international height adjustment patented system** typical of the "GRILLO product family" allows for a **compact, space-saving base** while offering a wide range of height adjustments.

Grillo Adaptive Seating has a extremely breathable, durable, easily washable and fire retardant load-bearing upholstery.

# Three configurations to meet every need

**Grillo Adaptive Seating** by Ormesa is an assistive device **designed to meet the needs of care givers and children**: parents know that the high chair becomes a fundamental tool in the development of the child, for the performance of any activity; the child implements the ability to see the surrounding world with a new perspective, to feel more involved in everyday activities and to communicate with others in a whole new way. Three different configurations are created to meet every need:

The **patented gas-spring-operated height adjustment system** allows to change the height of the chair with the child seated: ideal for getting him or her to access to different table tops and work surfaces with ease and comfort, and to bring him or her closer to the floor for easy descent.