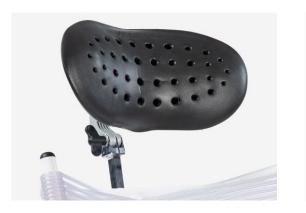

### Headrest

with antibacterial coating. It ensures proper head positioning. Adjustable in tilt, height and in forward-backward throw knobs.