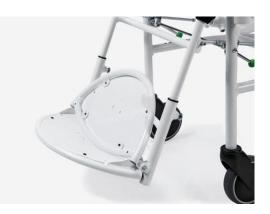

### Tip-up footrest

It is adjustable in height and turnable to facilitate the approaching of the care giver and the sitting and standing up of the user.

Wheels 12 cm diameter. Back wheels with brake.