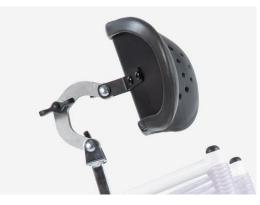

### Headrest

with antibacterial coating. It ensures proper head positioning. Adjustable in tilt, height and in forward-backward throw knobs.