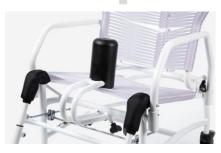

t can be fixed in two positions in order to have different depth adjustment of the seat, thanks to the back rack locking.

The **ergonomic seat** has a 15° tilt in order to prevent the User from slipping forward

The **reclining backrest and legrest** allow the caregiver to place the user semi-reclined or seated, keeping the **lateral containment of the trunk-pelvis** constant.

# Technical features and adjustments





### Headrest

with antibacterial coating. It ensures proper head positioning. Adjustable in tilt, height and in forward-backward throw knobs.











### Tip-up footrest

It is adjustable in height and turnable to facilitate the approaching of the care giver and the sitting and standing up of the user.





Wheels 12 cm diameter. Back wheels with brake.

### Components



834 Abduction block adjustable in depth.



894 45° pelvic belt

## **DuecentoTre5 Doccid** sizes and weight



Total Weight 15 Kg ~ 33lb

Max. Load 110 Kg ~ 242,5 lb





COMPANY WITH QUALITY SYSTEM CERTIFIED BY DNV GL = ISO 13485 =

**Ormesa srl** - Via A. Da Sangallo, 1 | 06034 Foligno (PG) - ITALY Tel. +39 0742 22927 | FAX +39 0742 22637 | info@ormesa.com

#### www.ormesa.com