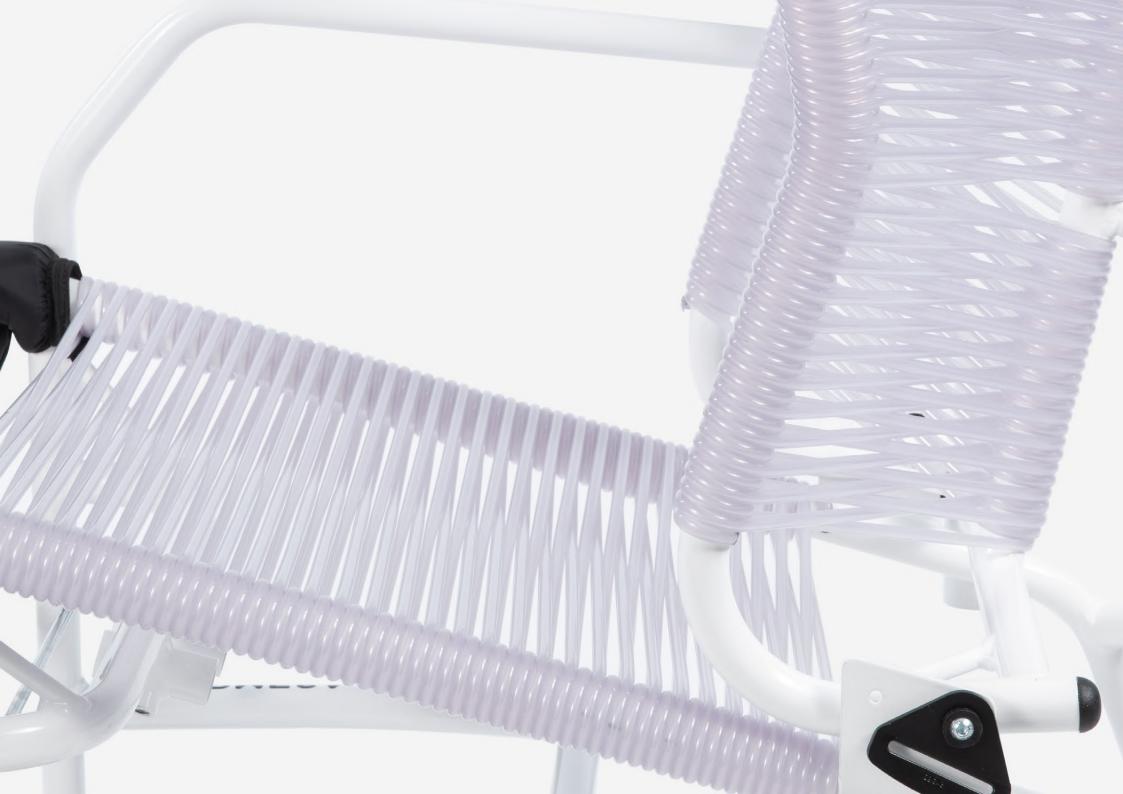

## Widespread well-being Technology for better living

/mmmmm

RMEDA

Duecentotre-5 Shower chair has an aluminium frame with a non-toxic epoxy varnish finish.

It **covering** is made of a special fire-proof, visco-elastic, hygienic, washable and highly wear-resistant **material**. It adapts to the shape of the user's shoulders and glutes and it guarantees a **wide breathability**, as well as an effective water reflux.