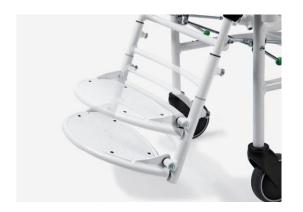

### Tip-up footrest

It is adjustable in height and turnable to facilitate the approaching of the care giver and the sitting and standing up of the user.

Wheels 12 cm diameter. Back wheels with brake.