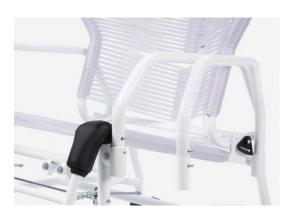

l**. It adapts to the shape of the user's shoulders and glutes and it guarantees a **wide breathability**, as well as an effective water reflux.

The **wrapping backrest has a "V" shape** for a better containment of the trunk and it can be fixed in two positions in order to have different depth adjustment of the seat, thanks to the back rack locking.

The **ergonomic seat** has a 15° tilt in order to prevent the User from slipping forward

The **reclining backrest and legrest** allow the caregiver to place the user semi-reclined or seated, keeping the **lateral containment of the trunk-pelvis** constant.

# Technical features and adjustments





### Headrest

with antibacterial coating. It ensures proper head positioning. Adjustable in tilt, height and in forward-backward throw knobs.











### Tip-up footrest

It is adjustable in height and turnable to facilitate the approaching of the care giver and the sitting and standing up of the user.





Wheels 12 cm diameter. Back wheels with brake.

### Components



834 Abduction block adjustable in depth.



894 45° pelvic belt

## **DuecentoTre5 Doccid** sizes and weight



Total Weight 15 Kg ~ 33lb

Max. Load 110 Kg ~ 242,5 lb





COMPANY WITH QUALITY SYSTEM CERTIFIED BY DNV GL = ISO 13485 =

**Ormesa srl** - Via A. Da Sangallo, 1 | 06034 Foligno (PG) - ITALY Tel. +39 0742 22927 | FAX +39 0742 22637 | info@ormesa.com

#### www.ormesa.com