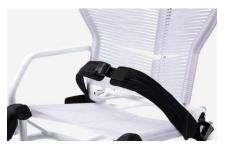

have different depth adjustment of the seat, thanks to the back rack locking.

The **ergonomic seat** has a 15° tilt in order to prevent the User from slipping forward

The **reclining backrest and legrest** allow the caregiver to place the user semi-reclined or seated, keeping the **lateral containment of the trunk-pelvis** constant.

# Technical features and adjustments





### Headrest

with antibacterial coating. It ensures proper head positioning. Adjustable in tilt, height and in forward-backward throw knobs.











### Tip-up footrest

It is adjustable in height and turnable to facilitate the approaching of the care giver and the sitting and standing up of the user.





Wheels 12 cm diameter. Back wheels with brake.

### Components



834 Abduction block adjustable in depth.



894 45° pelvic belt

## **DuecentoTre5 Doccid** sizes and weight



Total Weight 15 Kg ~ 33lb

Max. Load 110 Kg ~ 242,5 lb





COMPANY WITH QUALITY SYSTEM CERTIFIED BY DNV GL = ISO 13485 =

**Ormesa srl** - Via A. Da Sangallo, 1 | 06034 Foligno (PG) - ITALY Tel. +39 0742 22927 | FAX +39 0742 22637 | info@ormesa.com

#### www.ormesa.com