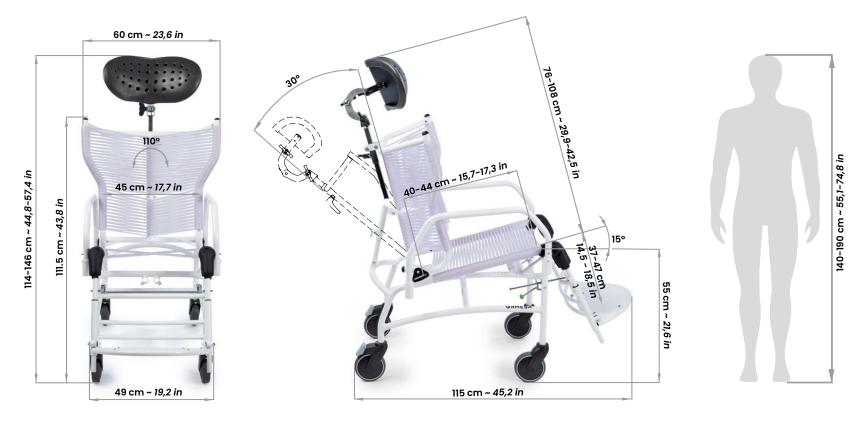

## **DuecentoTre5 Doccid** sizes and weight

Total Weight 15 Kg ~ 33lb

Max. Load 110 Kg ~ 242,5 lb

COMPANY WITH QUALITY SYSTEM CERTIFIED BY DNV GL = ISO 13485 =

**Ormesa srl** - Via A. Da Sangallo, 1 | 06034 Foligno (PG) - ITALY Tel. +39 0742 22927 | FAX +39 0742 22637 | info@ormesa.com