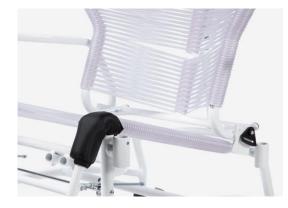

ial**. It adapts to the shape of the user's shoulders and glutes and it guarantees a **wide breathability**, as well as an effective water reflux.

The **wrapping backrest has a "V" shape** for a better containment of the trunk and it can be fixed in two positions in order to have different depth adjustment of the seat, thanks to the back rack locking.

The **ergonomic seat** has a 15° tilt in order to prevent the User from slipping forward

The **reclining backrest and legrest** allow the caregiver to place the user semi-reclined or seated, keeping the **lateral containment of the trunk-pelvis** constant.

# Technical features and adjustments





### Headrest

with antibacterial coating. It ensures proper head positioning. Adjustable in tilt, height and in forward-backward throw knobs.











### Tip-up footrest

It is adjustable in height and turnable to facilitate the approaching of the care giver and the sitting and standing up of the user.





Wheels 12 cm diameter. Back wheels with brake.

### Components



834 Abduction block adjustable in depth.



894 45° pelvic belt

## **DuecentoTre5 Doccid** sizes and weight



Total Weight 15 Kg ~ 33lb

Max. Load 110 Kg ~ 242,5 lb





COMPANY WITH QUALITY SYSTEM CERTIFIED BY DNV GL = ISO 13485 =

**Ormesa srl** - Via A. Da Sangallo, 1 | 06034 Foligno (PG) - ITALY Tel. +39 0742 22927 | FAX +39 0742 22637 | info@ormesa.com

#### www.ormesa.com