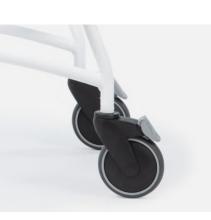

### Tip-up footrest

It is adjustable in height and turnable to facilitate the approaching of the care giver and the sitting and standing up of the user.

Wheels 12 cm diameter. Back wheels with brake.