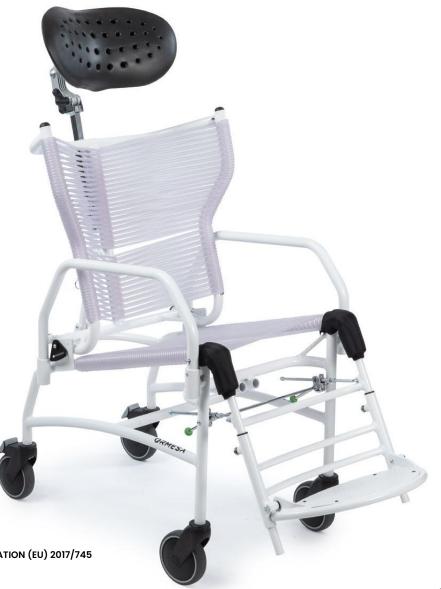

Duccenter 5 203-5 SHOWER CHAIR

#### **Duecentotre5 Doccia** by Ormesa is a **shower chair for adults.** It is safe and comfortable, designed to let the user be in his semi-lying or sitting position while taking a shower

The **bathroom** is the environment where most **domestic accidents** or **accidental falls** occur: washing a person with motor problems can be uncomfortable and dangerous for both the user and the caregiver. The shower chair **Duecentotre5 Doccia** meets the needs of **safety** and **practicality** of both, ensuring **stability** and **hygiene**.

The wrapping backrest has a "V" shape for a better containment of the trunk; its structure – together with the **tilted seat** – prevents the user to slide forward and favors the **unloading of the trunk on several points,** excluding the spine from rubbing and compression.

The **ergonomic seat** has a 15° tilt in order to prevent the User from slipping forward

The **reclining backrest and legrest** allow the caregiver to place the user semi-reclined or seated, keeping the **lateral containment of the trunk-pelvis** constant.

### Tip-up footrest

It is adjustable in height and turnable to facilitate the approaching of the care giver and the sitting and standing up of the user.

Wheels 12 cm diameter. Back wheels with brake.