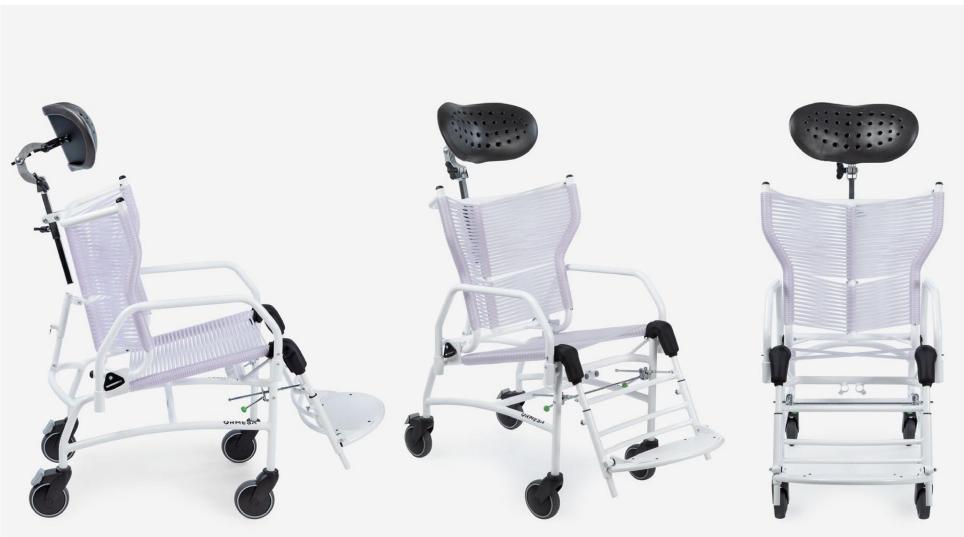

#### **Duecentotre5 Doccia** by Ormesa is a **shower chair for adults.** It is safe and comfortable, designed to let the user be in his semi-lying or sitting position while taking a shower

The **bathroom** is the environment where most **domestic accidents** or **accidental falls** occur: washing a person with motor problems can be uncomfortable and dangerous for both the user and the caregiver. The shower chair **Duecentotre5 Doccia** meets the needs of **safety** and **practicality** of both, ensuring **stability** and **hygiene**.

The **ergonomic seat** has a 15° tilt in order to prevent the User from slipping forward

The **reclining backrest and legrest** allow the caregiver to place the user semi-reclined or seated, keeping the **lateral containment of the trunk-pelvis** constant.

### Headrest

with antibacterial coating. It ensures proper head positioning. Adjustable in tilt, height and in forward-backward throw knobs.

### Tip-up footrest

It is adjustable in height and turnable to facilitate the approaching of the care giver and the sitting and standing up of the user.

Wheels 12 cm diameter. Back wheels with brake.