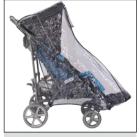

### **Optional equipment:**

Flexipads set

Headrest adjustable

Abduction Block

Feet fixation

Canopy Classic

Raincover

Footmuff - Summer