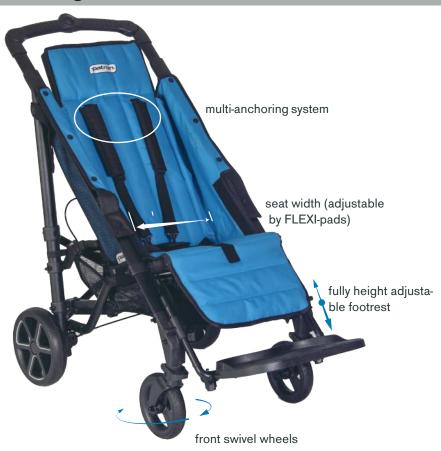

# **PIPER Comfort**

Hybrid semi adjustable standard rehab-buggy

PIPER Comfort is the new state of the art comfort rehab-buggy. Fully foldable lightweight aluminum frame. Buggy is equipped with seat base with adjustable calf rest, extended reclining backrest, solid wheels of 175/225mm, big detachable and adjustable footrest, 5-point belt with shoulder pads. Backrest is equipped with flexible multi-anchoring system for optimal accessory shoulder alignment. The variability of the buggy and the ability to attach a wide range of accessories, ensure the Piper meets the majority of user requirements. The correct usage of the product should be consulted with a seating specialist. Products correspond to the newest EC standards as well as hygienic, technical and safety requirements.

#### Standard equipment:

- seat depth non-adjustable
- extended backrest height non-adjustable
- backrest recline adjustable
- footrest height adjustable, detachable
- seat width adjustable by FLEXI-pads set (\*\*) (optional eq.)
- 5-point immo.harness with crotch belt and shoulder padding
- 175/225 mm solid wheels, front with swivel lock
- detachable wheels, forks
- one-piece foldable handle
- basket, transportation lock
- frame colours and cover patterns according to the current offer
- tie downs for transportation