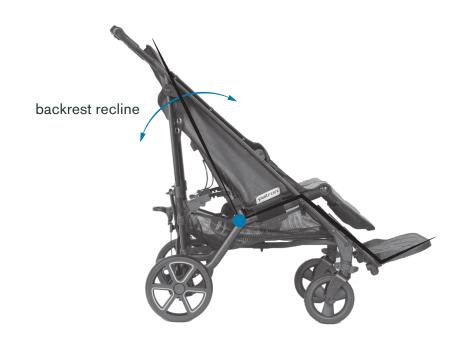

#### Standard equipment:

- seat depth non-adjustable
- extended backrest height non-adjustable
- backrest recline adjustable
- footrest height adjustable, detachable
- seat width adjustable by FLEXI-pads set (\*\*) (optional eq.)
- 5-point immo.harness with crotch belt and shoulder padding
- 175/225 mm solid wheels, front with swivel lock
- detachable wheels, forks
- one-piece foldable handle
- basket, transportation lock
- frame colours and cover patterns according to the current offer
- tie downs for transportation

## **Positioning**

seat positioning

footrest positioning