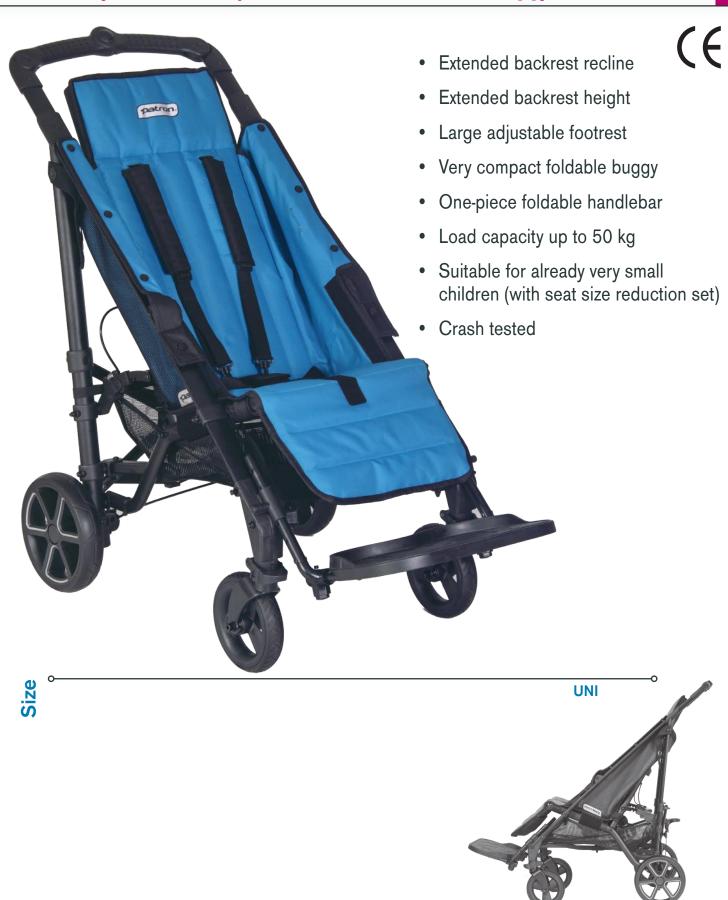

# **PIPER Comfort**

Hybrid semi adjustable standard rehab-buggy

PIPER Comfort is the new state of the art comfort rehab-buggy. Fully foldable lightweight aluminum frame. Buggy is equipped with seat base with adjustable calf rest, extended reclining backrest, solid wheels of 175/225mm, big detachable and adjustable footrest, 5-point belt with shoulder pads. Backrest is equipped with flexible multi-anchoring system for optimal accessory shoulder alignment. The variability of the buggy and the ability to attach a wide range of accessories, ensure the Piper meets the majority of user requirements. The correct usage of the product should be consulted with a seating specialist. Products correspond to the newest EC standards as well as hygienic, technical and safety requirements.

#### Standard equipment:

- seat depth non-adjustable
- extended backrest height non-adjustable
- backrest recline adjustable
- footrest height adjustable, detachable
- seat width adjustable by FLEXI-pads set (\*\*) (optional eq.)
- 5-point immo.harness with crotch belt and shoulder padding
- 175/225 mm solid wheels, front with swivel lock
- detachable wheels, forks
- one-piece foldable handle
- basket, transportation lock
- frame colours and cover patterns according to the current offer
- tie downs for transportation