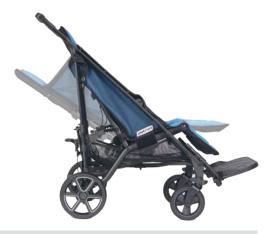

able, detachable
- seat width adjustable by FLEXI-pads set (\*\*) (optional eq.)
- 5-point immo.harness with crotch belt and shoulder padding
- 175/225 mm solid wheels, front with swivel lock
- detachable wheels, forks
- one-piece foldable handle
- basket, transportation lock
- frame colours and cover patterns according to the current offer
- tie downs for transportation



folded buggy

### **Optional equipment:**



Flexipads set



Headrest adjustable



Abduction Block



Feet fixation



Canopy Classic



Raincover



Footmuff - Summer



Footmuff - Winter



Seat inlay (seat size reduction)



Padded footplate raiser



Tie Downs

## **Growing functions**



With the Seat inlay and footrest raiser set is possible to use for small children from two years of age



## **Positioning**



seat positioning



footrest positioning



### **DESIGN OPTIONS**





|                               | with Seat inlay / footrest raiser | PIPER Comfort |
|-------------------------------|-----------------------------------|---------------|
|                               | Backrest height [cm]              | 68 68         |
| Seat depth [cm]               | 24                                | 29            |
| Seat width [cm]               | 23/27                             | 35            |
| Seat to footrest [cm]         | 15-27.5                           | 25-37.5       |
| Backrest angle                | 90° - 135°                        | 90° - 135°    |
| Seat angle                    | 26°                               | 26°           |
| Total lenght [cm]             | 108