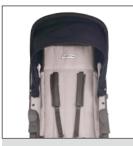

# **PIPER Comfort**

Hybrid semi adjustable standard rehab-buggy

PIPER Comfort is the new state of the art comfort rehab-buggy. Fully foldable lightweight aluminum frame. Buggy is equipped with seat base with adjustable calf rest, extended reclining backrest, solid wheels of 175/225mm, big detachable and adjustable footrest, 5-point belt with shoulder pads. Backrest is equipped with flexible multi-anchoring system for optimal accessory shoulder alignment. The variability of the buggy and the ability to attach a wide range of accessories, ensure the Piper meets the majority of user requirements. The correct usage of the product should be consulted with a seating specialist. Products correspond to the newest EC standards as well as hygienic, technical and safety requirements.

#### Standard equipment:

- seat depth non-adjustable
- extended backrest height non-adjustable
- backrest recline adjustable
- footrest height adjustable, detachable
- seat width adjustable by FLEXI-pads set (\*\*) (optional eq.)
- 5-point immo.harness with crotch belt and shoulder padding
- 175/225 mm solid wheels, front with swivel lock
- detachable wheels, forks
- one-piece foldable handle
- basket, transportation lock
- frame colours and cover patterns according to the current offer
- tie downs for transportation