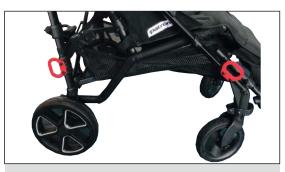

#### Standard equipment:

- seat depth non-adjustable
- extended backrest height non-adjustable
- backrest recline adjustable
- footrest height adjustable, detachable
- seat width adjustable by FLEXI-pads set (\*\*) (optional eq.)
- 5-point immo.harness with crotch belt and shoulder padding
- 175/225 mm solid wheels, front with swivel lock
- detachable wheels, forks
- one-piece foldable handle
- basket, transportation lock
- frame colours and cover patterns according to the current offer
- tie downs for transportation