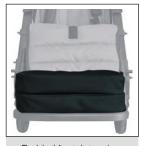

Footmuff - Winter

Seat inlay (seat size reduction)

Padded footplate raiser

Tie Downs

## **Growing functions**

With the Seat inlay and footrest raiser set is possible to use for small children from two years of age