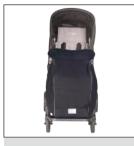

# **PIPER Comfort**

Hybrid semi adjustable standard rehab-buggy

PIPER Comfort is the new state of the art comfort rehab-buggy. Fully foldable lightweight aluminum frame. Buggy is equipped with seat base with adjustable calf rest, extended reclining backrest, solid wheels of 175/225mm, big detachable and adjustable footrest, 5-point belt with shoulder pads. Backrest is equipped with flexible multi-anchoring system for optimal accessory shoulder alignment. The variability of the buggy and the ability to attach a wide range of accessories, ensure the Piper meets the majority of user requirements. The correct usage of the product should be consulted with a seating specialist. Products correspond to the newest EC standards as well as hygienic, technical and safety requirements.

#### Standard equipment:

- seat depth non-adjustable
- extended backrest height non-adjustable
- backrest recline adjustable
- footrest height adjustable, detachable
- seat width adjustable by FLEXI-pads set (\*\*) (optional eq.)
- 5-point immo.harness with crotch belt and shoulder padding
- 175/225 mm solid wheels, front with swivel lock
- detachable wheels, forks
- one-piece foldable handle
- basket, transportation lock
- frame colours and cover patterns according to the current offer
- tie downs for transportation