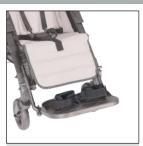

#### Standard equipment:

- seat depth non-adjustable
- extended backrest height non-adjustable
- backrest recline adjustable
- footrest height adjustable, detachable
- seat width adjustable by FLEXI-pads set (\*\*) (optional eq.)
- 5-point immo.harness with crotch belt and shoulder padding
- 175/225 mm solid wheels, front with swivel lock
- detachable wheels, forks
- one-piece foldable handle
- basket, transportation lock
- frame colours and cover patterns according to the current offer
- tie downs for transportation

## **Positioning**

seat positioning

footrest positioning