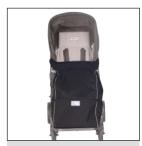

# **PIPER Comfort**

Hybrid semi adjustable standard rehab-buggy

PIPER Comfort is the new state of the art comfort rehab-buggy. Fully foldable lightweight aluminum frame. Buggy is equipped with seat base with adjustable calf rest, extended reclining backrest, solid wheels of 175/225mm, big detachable and adjustable footrest, 5-point belt with shoulder pads. Backrest is equipped with flexible multi-anchoring system for optimal accessory shoulder alignment. The variability of the buggy and the ability to attach a wide range of accessories, ensure the Piper meets the majority of user requirements. The correct usage of the product should be consulted with a seating specialist. Products correspond to the newest EC standards as well as hygienic, technical and safety requirements.

#### Standard equipment:

- seat depth non-adjustable
- extended backrest height non-adjustable
- backrest recline adjustable
- footrest height adjustable, detachable
- seat width adjustable by FLEXI-pads set (\*\*) (optional eq.)
- 5-point immo.harness with crotch belt and shoulder padding
- 175/225 mm solid wheels, front with swivel lock
- detachable wheels, forks
- one-piece foldable handle
- basket, transportation lock
- frame colours and cover patterns according to the current offer
- tie downs for transportation