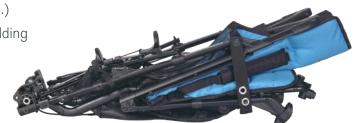

folded buggy

### **DESIGN OPTIONS**

|                               | with Seat inlay / footrest raiser | PIPER Comfort |
|-------------------------------|-----------------------------------|---------------|
|                               | Backrest height [cm]              | 68 68         |
| Seat depth [cm]               | 24                                | 29            |
| Seat width [cm]               | 23/27                             | 35            |
| Seat to footrest [cm]         | 15-27.5                           | 25-37.5       |
| Backrest angle                | 90° - 135°                        | 90° - 135°    |
| Seat angle                    | 26°                               | 26°           |
| Total lenght [cm]             | 108                               | 108           |
| Total width [cm]              | 59                                | 59            |
| Total height/with handle [cm] | 100                               | 100           |
| Brake                         | foot oper.                        | foot oper.    |
| Weight                        | 14,5 kg                           | 14,5 kg       |
| Maximum load                  | 50,0 kg                           | 50,0 kg       |
| Folded buggy length [cm]      | 102                               | 102           |
| Folded buggy width [cm]       | 31                                | 31            |
| Folded buggy height [cm]      | 30                                | 30            |