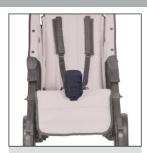

# **PIPER Comfort**

Hybrid semi adjustable standard rehab-buggy

PIPER Comfort is the new state of the art comfort rehab-buggy. Fully foldable lightweight aluminum frame. Buggy is equipped with seat base with adjustable calf rest, extended reclining backrest, solid wheels of 175/225mm, big detachable and adjustable footrest, 5-point belt with shoulder pads. Backrest is equipped with flexible multi-anchoring system for optimal accessory shoulder alignment. The variability of the buggy and the ability to attach a wide range of accessories, ensure the Piper meets the majority of user requirements. The correct usage of the product should be consulted with a seating specialist. Products correspond to the newest EC standards as well as hygienic, technical and safety requirements.

#### Standard equipment:

- seat depth non-adjustable
- extended backrest height non-adjustable
- backrest recline adjustable
- footrest height adjustable, detachable
- seat width adjustable by FLEXI-pads set (\*\*) (optional eq.)
- 5-point immo.harness with crotch belt and shoulder padding
- 175/225 mm solid wheels, front with swivel lock
- detachable wheels, forks
- one-piece foldable handle
- basket, transportation lock
- frame colours and cover patterns according to the current offer
- tie downs for transportation