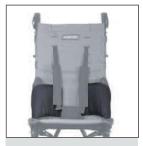

### **Standard equipment:**

- seat depth adjustable
- backrest height adjustable
- footrest height adjustable and foldable (angle adj.)
- backrest angle adjustable (2 positions)
- backrest height extension (size 38, 42 only)
- 5-point harness with belt and shoulder padding
- $\bullet$  17.5 / 26.5 cm solid wheels