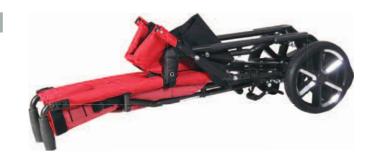

# **CORZO Xcountry**

Fully adjustable comfort rehab buggy









### **Standard equipment:**

- seat depth adjustable
- backrest height adjustable
- footrest height adjustable and foldable (angle adj.)
- backrest angle adjustable (2 positions)
- backrest height extension (size 38, 42 only)
- 5-point harness with belt and shoulder padding
- $\bullet$  17.5 / 26.5 cm solid wheels



folded stroller

### **Optional equipment:**



Canopy



Comfort seat cover



2-piece 3D-Flexi footrest



Headrest



Abductor



Armrest foldable (set)



Basket - textile



Chest belt



Comfort side protection



Thigh fixation



Fixation waistcoat



H-style harness



Foot fixation



Workboard

.... and more accessories!

## **Growing functions**





Standard 1-piece foldable footrest





#### **DESIGN OPTIONS**



### **SUCCESSFULLY CRASH TESTED**



### **Order codes:**

| CORZO | Xcountry | 30 | PAT-CRX30PYYY |
|-------|----------|----|---------------|
| CORZO | Xcountry | 34 | PAT-CRX34PYYY |
| CORZO | Xcountry | 38 | PAT-CRX38PYYY |
| CORZO | Xcountry | 42 | PAT-CRX42PYYY |

|                                | CRX30         | CRX34      | CRX38      | CRX42      |
|-----