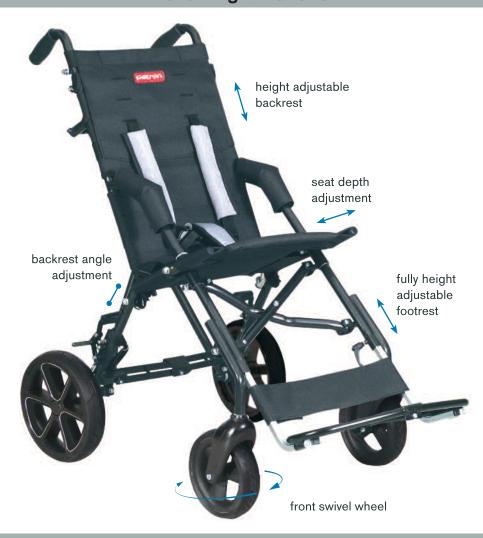

# **CORZO Xcountry**

Fully adjustable comfort rehab buggy

### **Standard equipment:**

- seat depth adjustable
- backrest height adjustable
- footrest height adjustable and foldable (angle adj.)
- backrest angle adjustable (2 positions)
- backrest height extension (size 38, 42 only)
- 5-point harness with belt and shoulder padding
- $\bullet$  17.5 / 26.5 cm solid wheels