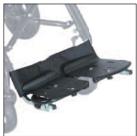

# **CORZO Xcountry**

Fully adjustable comfort rehab buggy









### **Standard equipment:**

- seat depth adjustable
- backrest height adjustable
- footrest height adjustable and foldable (angle adj.)
- backrest angle adjustable (2 positions)
- backrest height extension (size 38, 42 only)
- 5-point harness with belt and shoulder padding
- $\bullet$  17.5 / 26.5 cm solid wheels



folded stroller

### **Optional equipment:**



Canopy



Comfort seat cover



2-piece 3D-Flexi footrest



Headrest



Abductor



Armrest foldable (set)



Basket - textile



Chest belt



Comfort side protection



Thigh fixation



Fixation waistcoat



H-style harness



Foot fixation



Workboard

.... and more accessories!

## **Growing functions**





Standard 1-piece foldable footrest





#### **DESIGN OPTIONS**



### **SUCCESSFULLY CRASH TESTED**



### **Order codes:**

| CORZO | Xcountry | 30 | PAT-CRX30PYYY |
|-------|----------|----|---------------|
| CORZO | Xcountry | 34 | PAT-CRX34PYYY |
| CORZO | Xcountry | 38 | PAT-CRX38PYYY |
| CORZO | Xcountry | 42 | PAT-CRX42PYYY |

|                                | CRX30         | CRX34      | CRX38      | CRX42      |
|--------------------------------|---------------|------------|------------|----------