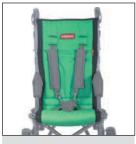

### **Standard equipment:**

- seat depth adjustable
- backrest height adjustable
- footrest height adjustable and foldable (angle adj.)
- backrest angle adjustable (2 positions)
- backrest height extension (size 38, 42 only)
- 5-point harness with belt and shoulder padding
- $\bullet$  17.5 / 26.5 cm solid wheels