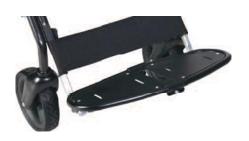

# **CORZO Xcountry**

Fully adjustable comfort rehab buggy









### **Standard equipment:**

- seat depth adjustable
- backrest height adjustable
- footrest height adjustable and foldable (angle adj.)
- backrest angle adjustable (2 positions)
- backrest height extension (size 38, 42 only)
- 5-point harness with belt and shoulder padding
- $\bullet$  17.5 / 26.5 cm solid wheels



folded stroller

### **Optional equipment:**



Canopy



Comfort seat cover



2-piece 3D-Flexi footrest



Headrest



Abductor



Armrest foldable (set)



Basket - textile



Chest belt



Comfort side protection



Thigh fixation



Fixation waistcoat



H-style harness



Foot fixation



Workboard

.... and more accessories!

## **Growing functions**





Standard 1-piece foldable footrest





#### **DESIGN OPTIONS**



### **SUCCESSFULLY CRASH TESTED**



### **Order codes:**

| CORZO | Xcountry | 30 | PAT-CRX30PYYY |
|-------|----------|----|---------------|
| CORZO | Xcountry | 34 | PAT-CRX34PYYY |
| CORZO | Xcountry | 38 | PAT-CRX38PYYY |
| CORZO | Xcountry | 42 | PAT-CRX42PYYY |

|                                | CRX30         | CRX34      | CRX38      | CRX42      |
|--------------------------------|---------------|------------|------------|------------|
| Backrest height [cm]           | 55-65         | 58-69      | 66-93      | 66-93      |
| Seat depth [cm]                | 28-34         | 29-35      | 32-39      | 33-40      |
| Seat width [cm]                | 30            | 34         | 38         | 42         |
| Seat to f