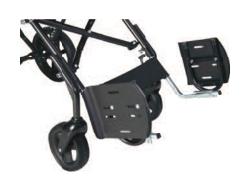

# **CORZO Xcountry**

Fully adjustable comfort rehab buggy









### **Standard equipment:**

- seat depth adjustable
- backrest height adjustable
- footrest height adjustable and foldable (angle adj.)
- backrest angle adjustable (2 positions)
- backrest height extension (size 38, 42 only)
- 5-point harness with belt and shoulder padding
- $\bullet$  17.5 / 26.5 cm solid wheels



folded stroller

### **Optional equipment:**



Canopy



Comfort seat cover



2-piece 3D-Flexi footrest



Headrest



Abductor



Armrest foldable (set)



Basket - textile



Chest belt



Comfort side protection



Thigh fixation



Fixation waistcoat



H-style harness



Foot fixation



Workboard

.... and more accessories!

## **Growing functions**





Standard 1-piece foldable footrest





#### **DESIGN OPTIONS**



### **SUCCESSFULLY CRASH TESTED**



### **Order codes:**

| CORZO | Xcountry | 30 | PAT-CRX30PYYY |
|-------|----------|----|---------------|
| CORZO | Xcountry | 34 | PAT-CRX34PYYY |
| CORZO | Xcountry | 38 | PAT-CRX38PYYY |
| CORZO | Xcountry | 42 | PAT-CRX42PYYY |

|                                | CRX30         | CRX34      | CRX38      | CRX42      |
|--------------------------------|---------------|------------|------------|------------|
| Backrest height [cm]           | 55-65         | 58-69      | 66-93      | 66-93      |
| Seat depth [cm]                | 28-34         | 29-35      | 32-39      | 33-40      |
| Seat width [cm]                | 30            | 34         | 38         | 42         |
| Seat to footrest [cm]          | 31-44