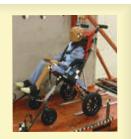

# **CORZO Xcountry**

Fully adjustable comfort rehab buggy

### **Standard equipment:**

- seat depth adjustable
- backrest height adjustable
- footrest height adjustable and foldable (angle adj.)
- backrest angle adjustable (2 positions)
- backrest height extension (size 38, 42 only)
- 5-point harness with belt and shoulder padding
- $\bullet$  17.5 / 26.5 cm solid wheels