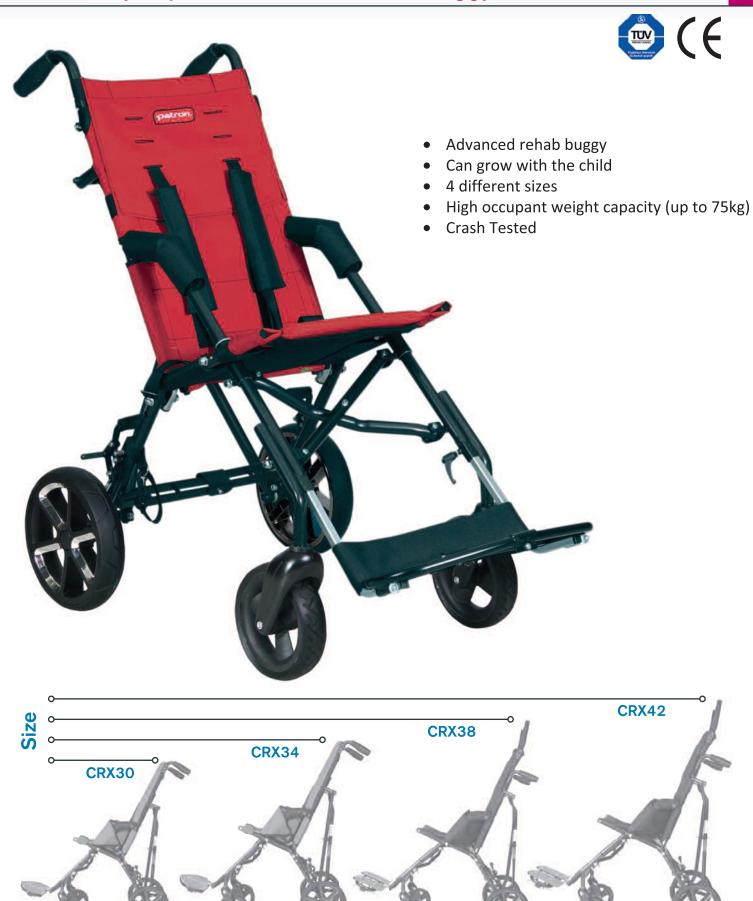

# **CORZO Xcountry**

Fully adjustable comfort rehab buggy

### **Standard equipment:**

- seat depth adjustable
- backrest height adjustable
- footrest height adjustable and foldable (angle adj.)
- backrest angle adjustable (2 positions)
- backrest height extension (size 38, 42 only)
- 5-point harness with belt and shoulder padding
- $\bullet$  17.5 / 26.5 cm solid wheels

### **SUCCESSFULLY CRASH TESTED**