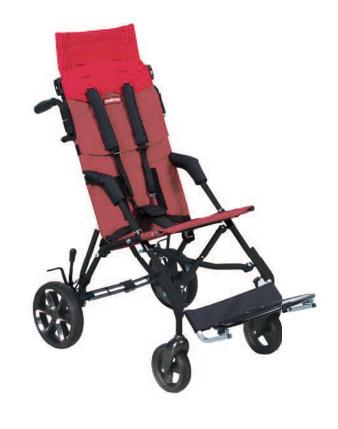

# **CORZO Xcountry**

Fully adjustable comfort rehab buggy

### **Standard equipment:**

- seat depth adjustable
- backrest height adjustable
- footrest height adjustable and foldable (angle adj.)
- backrest angle adjustable (2 positions)
- backrest height extension (size 38, 42 only)
- 5-point harness with belt and shoulder padding
- $\bullet$  17.5 / 26.5 cm solid wheels