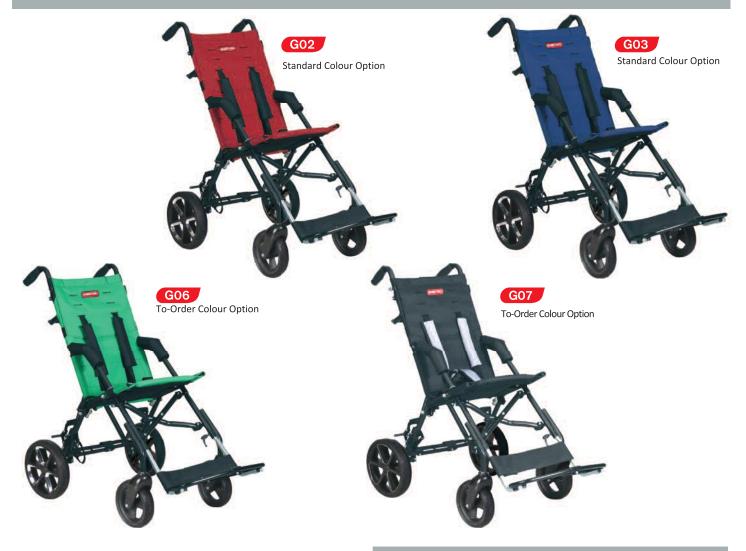

y**

Fully adjustable comfort rehab buggy









### **Standard equipment:**

- seat depth adjustable
- backrest height adjustable
- footrest height adjustable and foldable (angle adj.)
- backrest angle adjustable (2 positions)
- backrest height extension (size 38, 42 only)
- 5-point harness with belt and shoulder padding
- $\bullet$  17.5 / 26.5 cm solid wheels



folded stroller

### **Optional equipment:**



Canopy



Comfort seat cover



2-piece 3D-Flexi footrest



Headrest



Abductor



Armrest foldable (set)



Basket - textile



Chest belt



Comfort side protection



Thigh fixation



Fixation waistcoat



H-style harness



Foot fixation



Workboard

.... and more accessories!

## **Growing functions**





Standard 1-piece foldable footrest





#### **DESIGN OPTIONS**



### **SUCCESSFULLY CRASH TESTED**



### **Order codes:**

| CORZO | Xcountry | 30 | PAT-CRX30PYYY |
|-------|----------|----|---------------|
| CORZO | Xcountry | 34 | PAT-CRX34PYYY |
| CORZO | Xcountry | 38 | PAT-CRX38PYYY |
| CORZO | Xcountry | 42 | PAT-CRX42PYYY |

|                                | CRX30         | CRX34      | CRX38      | CRX42      |
|--------------------------------|---------------|------------|------------|------------|
| Backrest height [cm]           | 55-65         | 58-69      | 66-93      | 66-93      |
| Seat depth [cm]                | 28-34         | 29-35      | 32-39      | 33-40      |
| Seat width [cm]                | 30            | 34         | 38         | 42         |
| Seat to footrest [cm]          | 31-44         | 32-46      | 29-45      | 3