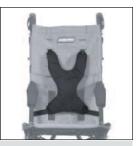

### **Optional equipment:**

Canopy

Comfort seat cover

2-piece 3D-Flexi footrest

Headrest

Abductor

Armrest foldable (set)

Basket - textile